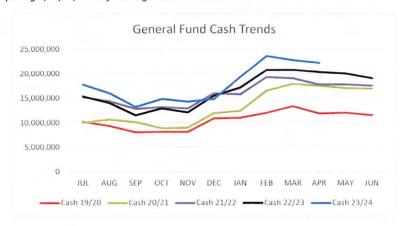

#### ANDERSON COUNTY GOVERNMENT CASH AND FUND BALANCE REPORT April 30, 2024

|             |                                 |    | NON-    | R  | ESTRICTED  | C  | OMMITTED   | ASSIGNED               | U  | NASSIGNED  |      | TOTAL       |                  |
|-------------|---------------------------------|----|---------|----|------------|----|------------|------------------------|----|------------|------|-------------|------------------|
| <b>FUND</b> | DESCRIPTION                     | SP | ENDABLE |    | FUNDS      |    | FUNDS      | FUNDS                  | FU | ND BALANCE | FL   | IND BALANCE | CASH             |
| 101         | General Fund                    | \$ | -       | \$ | 1,528,137  | \$ | 1,215,965  | \$<br>4,123,188        | \$ | 10,467,094 | * \$ | 17,334,384  | \$<br>22,262,740 |
| 115         | Library Fund                    | \$ | -       | \$ | 336,992    |    |            | \$<br>-                | \$ | -          | \$   | 336,992     | \$<br>453,880    |
| 116         | Solid Waste/Sanitation Fund     | \$ | -       | \$ | 503,654    | \$ | -          | \$<br>-                | \$ | -          | \$   | 503,654     | \$<br>1,226,824  |
| 118         | Ambulance Fund                  | \$ | -       |    |            | \$ | -          | \$<br>-                | \$ | 480,982    | \$   | 480,982     | \$<br>623,571    |
| 121         | American Rescue Plan            |    |         |    |            |    |            |                        |    |            |      |             | \$<br>5,667,741  |
| 122         | Drug Control Fund               | \$ | -       | \$ | 144,973    | \$ | 8,754      | \$<br>-                | \$ | -          | \$   | 153,727     | \$<br>162,696    |
| 127         | Channel 95 Fund                 | \$ | -       | \$ | -          | \$ | -          | \$<br>62,928           | \$ | -          | \$   | 62,928      | \$<br>90,071     |
| 128         | Tourism Fund                    | \$ | -       | \$ | 365,140    | \$ | -          | \$<br>100,000          | \$ | -          | \$   | 465,140     | \$<br>924,050    |
| 131         | Highway Fund                    | \$ | 60,294  | \$ | 269,737    | \$ | 1,984,123  | \$<br>-                | \$ | -          | \$   | 2,314,154   | \$<br>4,088,453  |
| 141         | General Purpose School Fund     | \$ | -       | \$ | =          | \$ | 8,506,294  | \$<br>-                | \$ | -          | \$   | 8,506,294   | \$<br>20,134,757 |
| 143         | Central Cafeteria               | \$ | 151,640 | \$ | 4,302,460  | \$ | -          | \$<br>-                | \$ | -          | \$   | 4,454,100   | \$<br>4,351,212  |
| 151         | General Debt Service Fund       | \$ | -       | \$ | 846,196    | \$ | -          | \$<br>1 <del>4</del> 1 | \$ | (E)        | \$   | 846,196     | \$<br>1,266,537  |
| 152         | Rural Debt Service Fund         | \$ | -       | \$ | 722,284    | \$ | -          | \$<br>S - S-           | \$ | -          | \$   | 722,284     | \$<br>656,110    |
| 156         | Education Debt Service Fund     | \$ | -       | \$ | 147,877    | \$ | 118,995    | \$<br>-                | \$ | -          | \$   | 266,872     | \$<br>223,724    |
| 171         | Capital Projects Fund           | \$ | -       | \$ | 427,160    | \$ | -          | \$<br>-                | \$ | -          | \$   | 427,160     | \$<br>716,174    |
| 177         | Education Capital Projects Fund |    |         | \$ | 640,012    | \$ | -          | \$<br>-                | \$ | -          | \$   | 640,012     | \$<br>1,279,157  |
|             | Employee Benefit Fund           | \$ | 33,174  | \$ | -          | \$ | -          | \$<br>882,842          | \$ | -          | \$   | 916,016     | \$<br>684,503    |
|             |                                 | \$ | 245,108 | \$ | 10,234,622 | \$ | 11,834,131 | \$<br>5,168,958        | \$ | 10,948,076 | \$   | 38,430,895  | \$<br>64,812,200 |

<sup>\*</sup> General Unassigned Fund Balance limit of \$6M requiring 2/3 (11) votes for budget amendments.

|            | Cash Trends<br>April |
|------------|----------------------|
| Cash 19/20 | 11,973,749           |
| Cash 20/21 | 17,583,281           |
| Cash 21/22 | 17,847,755           |
| Cash 22/23 | 20,337,855           |
| Cash 23/24 | 22,262,740           |