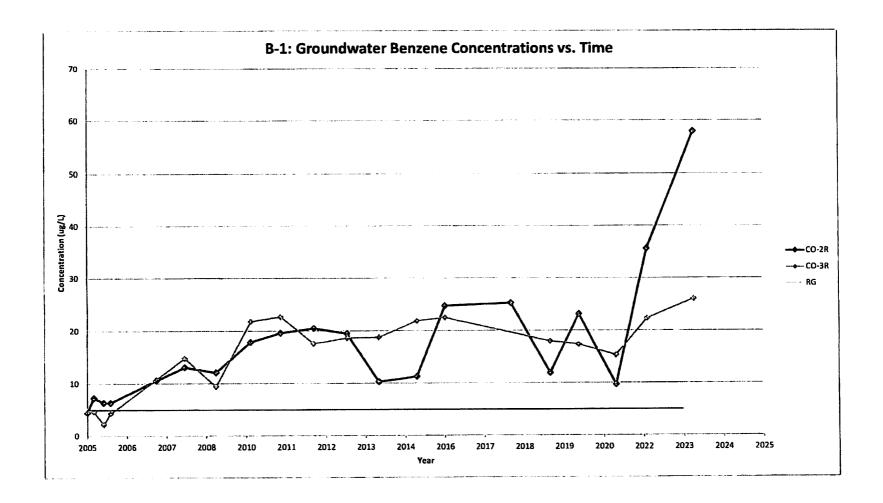

| True   |                                    |
| Sample bottles are completely filled.                                                  | True   |                                    |
| There is sufficient vol. for all requested analyses.                                   | True   |                                    |
| Is the Field Sampler's name present on COC?                                            | False  | Received project as a subcontract. |
| Sample custody seals are intact.                                                       | N/A    |                                    |
| VOA sample vials do not have headspace >6mm in diameter (none, if from WV)?            | N/A    |                                    |



# **Appendix B**

**Trend Graphs** 





## Appendix C

**Project Photographs** 

Anderson County, TN Clinton, TN





Photo: 1

Date: 12/19/2023

Description:

Gate entrance near Goodwin Pond, facing

north.

Location:

Southern Boundary

Perimeter

Direction:

North



Photo: 2

Date: 12/19/2023

Description:

Gate entrance near FWS Pond, facing

south.

Location:

Northern Boundary

Perimeter

Direction:

South

Anderson County, TN Clinton, TN





Photo: 3

Date: 12/19/2023

**Description:**Gate entrance near CO-2R, facing north.

Location: Northern Boundary Perimeter

Direction: North



Photo: 4

Date: 12/19/2023

**Description:** Goodwin Pond overview, facing

north.

Location: Goodwin Pond

Direction: North

Anderson County, TN Clinton, TN





Photo: 5

Date: 12/19/2023

Description: Goodwin Pond Dam, facing west. No