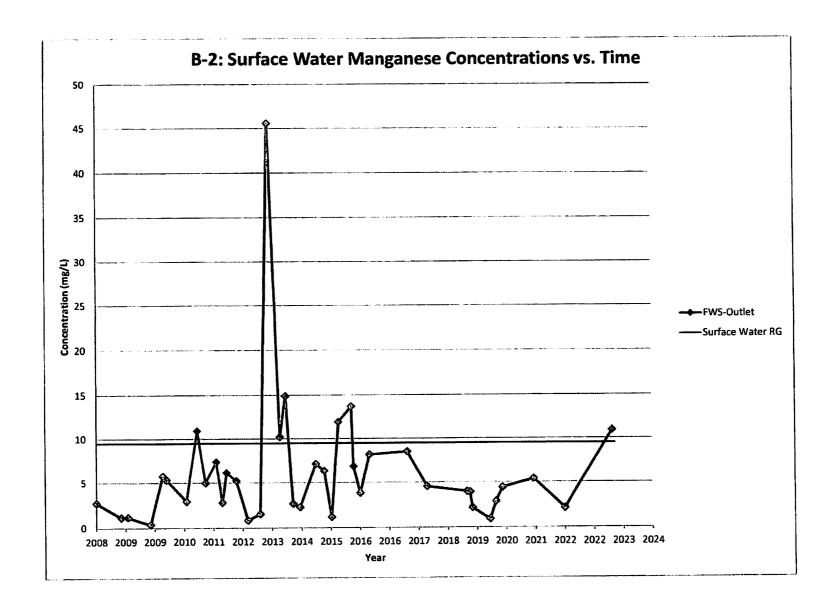

#### Regular Agenda Monday, May 20, 2024 @ 6:30 P.M.

- 1. Call to Order / Roll Call
- 2. Prayer
- 3. Pledge of Allegiance
- **4. Appearance of Citizens** Items on or not on the agenda
- 5. Approval and Correction of Agendas
  - Consent Agenda
  - Regular Agenda
- **6. Public Hearing Report** by Vice-Chairman Vandagriff
- 7. Presentation of Reports
  - A. Elected Officials
    - 1. County Mayor Terry Frank
      - Any questions from commission
  - B. Department Heads
    - 1. Director of Finance Robby Holbrook
      - Budget Committee Report by Robby Holbrook, Finance Director
      - Purchasing Committee Report by Robby Holbrook, Finance Director
    - 2. Director of Schools
      - Written Report, BOE Minutes (5/8/24)
    - 3. Law Director Jay Yeager
      - Contract Approvals
      - Zoning Violations
      - Bankruptcies
      - Delinquent Taxes
      - Quitclaim Deeds for County Held Properties Sold Via Bid
      - Courthouse Security Report
      - Lawsuit Update
      - Donation of Surplus Sheriff's vehicle to City of Norris
      - Resolution to Repeal Litigation Tax of \$12.50 for the Use and Benefit of the Public Defender's Office
      - ARCADIS Annual Report of the Blockhouse Valley Site
      - TDEC Annual Report on the Blockhouse Valley Site
      - Other:
        - ➤ J. Ellis Jr. General Sessions Court, violation of Anderson County Noise Control Resolution 08-317-36 Section 0.6 (5) resulting in a Best Interest Plea and a \$50 fine.
        - Monsanto Settlement Agreement Questions
        - ➤ Young, C. EMS Workers' Compensation Questions
        - ➤ Legal Opinion on Domestic Violence Court Requested by Commissioner Beauchamp.