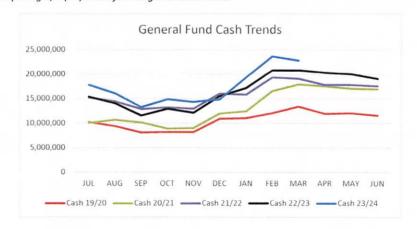

<sup>\*</sup> General Unassigned Fund Balance limit of \$6M requiring 2/3 (11) votes for budget amendments.

|            | Cash Trends<br>March |
|------------|----------------------|
| Cash 19/20 | 13,436,103           |
| Cash 20/21 | 17,967,775           |
| Cash 21/22 | 19,126,638           |
| Cash 22/23 | 20,811,036           |
| Cash 23/24 | 22,844,864           |