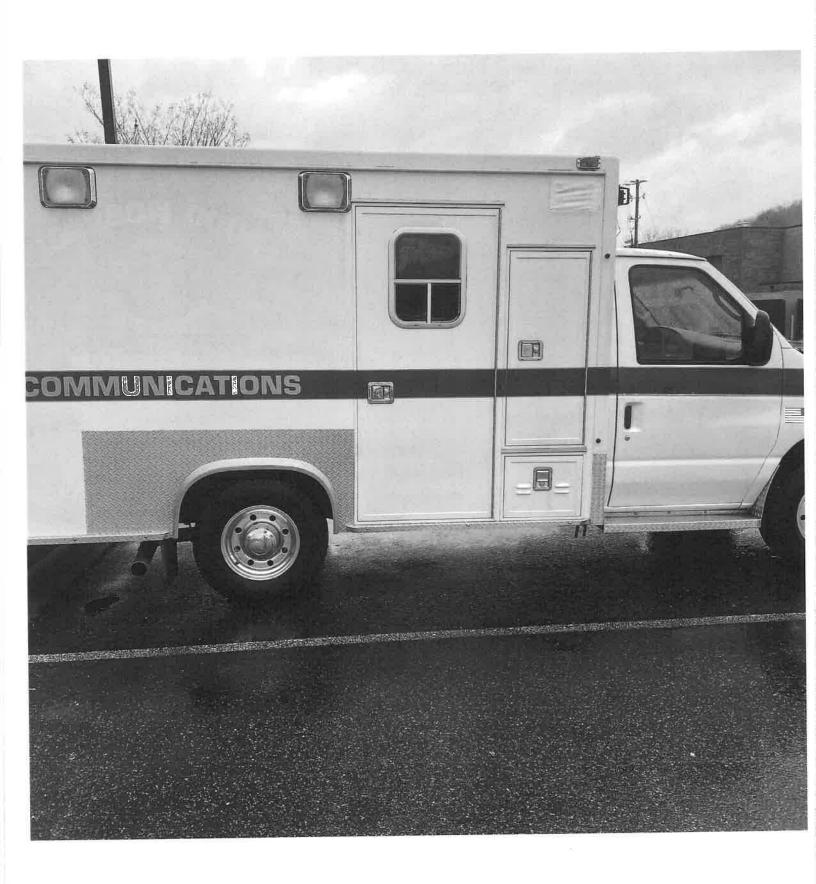

| 2013 Ford F-150                | Sheriff | Runs                    | \$1500   |
|--------------------------------|---------|-------------------------|----------|
| Chevrolet Inmate Transport Bus | Sheriff | Runs, only 16,044 miles | \$25,000 |
| 2005 Ford E-350                | Sheriff | Runs                    | \$1500   |
| 2012 Dodge Charger             | Sheriff | Runs                    | \$500    |