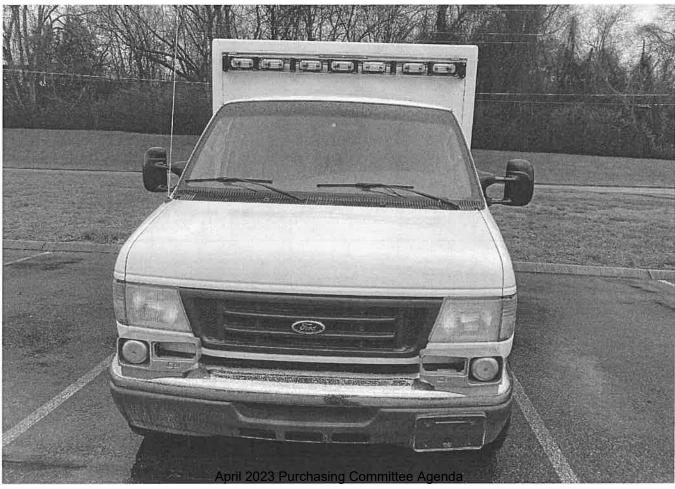

| 2013 Ford F-150                | Sheriff | Runs                    | \$1500   |
|--------------------------------|---------|-------------------------|----------|
| Chevrolet Inmate Transport Bus | Sheriff | Runs, only 16,044 miles | \$25,000 |
| 2005 Ford E-350                | Sheriff | Runs                    | \$1500   |
| 2012 Dodge Charger             | Sheriff | Runs                    | \$500    |