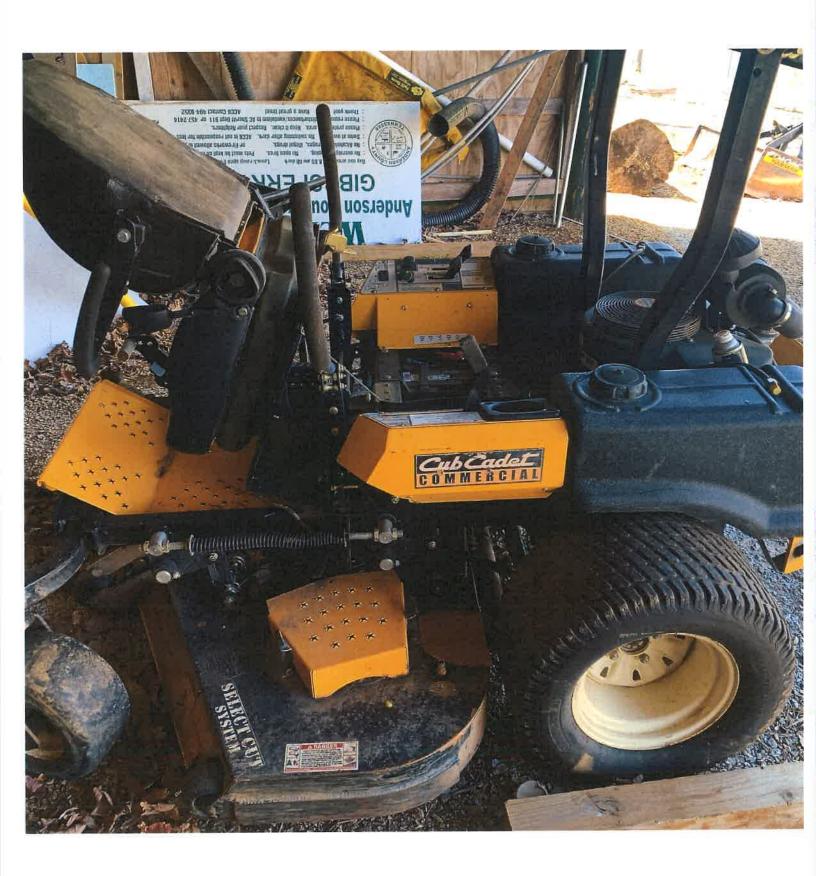

## 1. Request to Surplus the following:

| DESCRIPTION          | DEPARTMENT | Condition                               | Starting<br>Bid |
|----------------------|------------|-----------------------------------------|-----------------|
| 2015 Cub Cadet       | Parks      | No engine, used for parts               | \$200           |
|                      |            | Engine is from another used mower, does |                 |
| 2009 Cub Cadet       | Parks      | not run                                 | \$500           |
| 2009 Ford Escape     | Parks      | Totaled for insurance                   | \$1000          |
| 2002 Chevy Silverado | Parks      | Used for Parts                          | \$300           |
| 2015 Dodge Charger   | Sheriff    | Starts with a boost, engine knocks      | \$500           |
| 2010 GMC Sierra      | Sheriff    | Runs                                    | \$1500          |