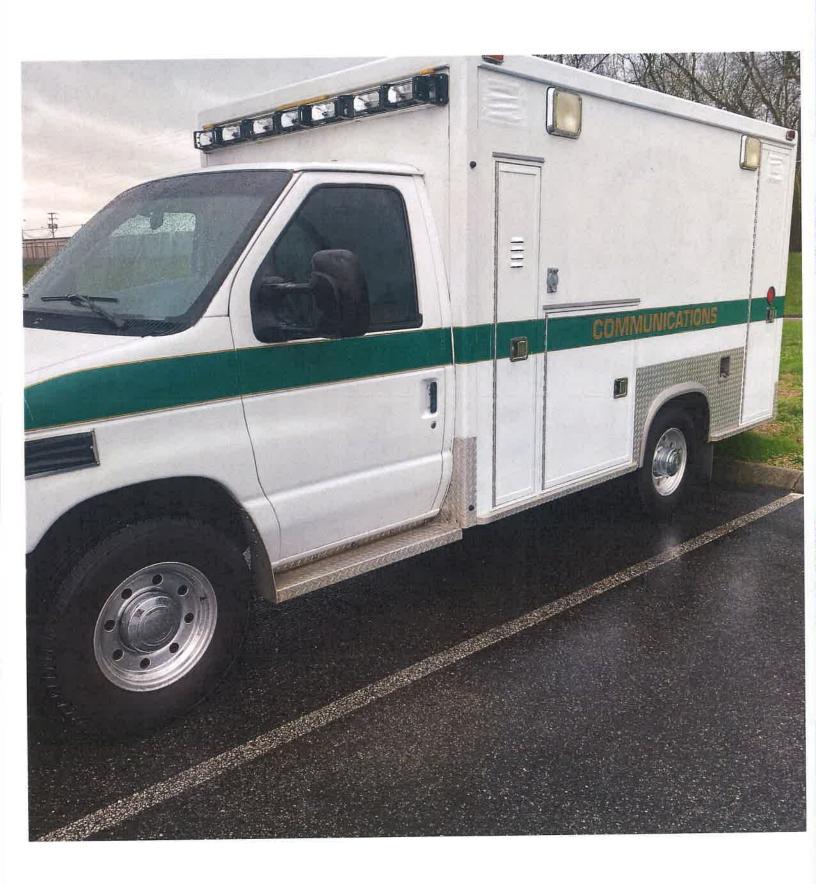

| 2013 Ford F-150                | Sheriff | Runs                    | \$1500   |
|--------------------------------|---------|-------------------------|----------|
| Chevrolet Inmate Transport Bus | Sheriff | Runs, only 16,044 miles | \$25,000 |
| 2005 Ford E-350                | Sheriff | Runs                    | \$1500   |
| 2012 Dodge Charger             | Sheriff | Runs                    | \$500    |