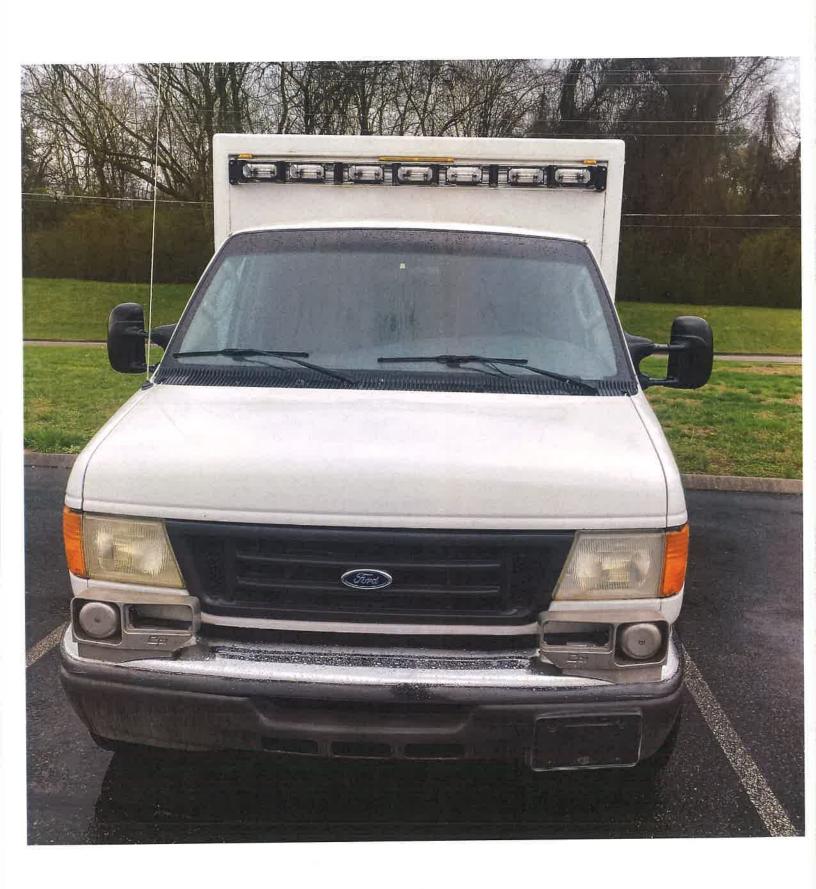

| 2013 Ford F-150                | Sheriff | Runs                    | \$1500   |
|--------------------------------|---------|-------------------------|----------|
| Chevrolet Inmate Transport Bus | Sheriff | Runs, only 16,044 miles | \$25,000 |
| 2005 Ford E-350                | Sheriff | Runs                    | \$1500   |
| 2012 Dodge Charger             | Sheriff | Runs                    | \$500    |