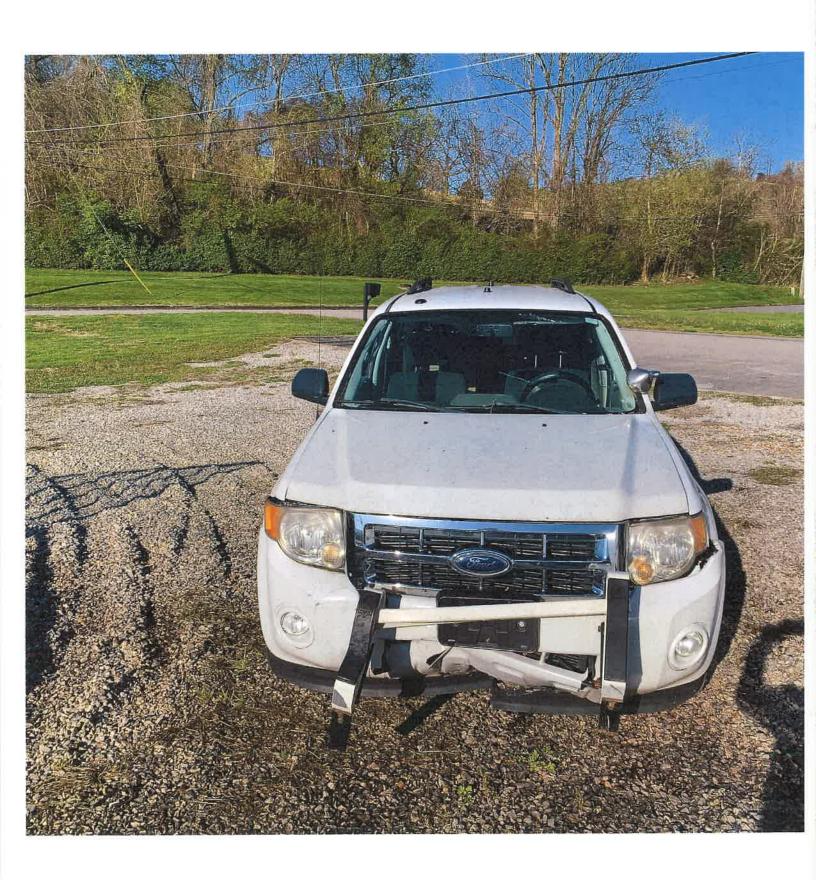

## 1. Request to Surplus the following:

| DESCRIPTION          | DEPARTMENT | Condition                               | Starting<br>Bid |
|----------------------|------------|-----------------------------------------|-----------------|
| 2015 Cub Cadet       | Parks      | No engine, used for parts               | \$200           |
|                      |            | Engine is from another used mower, does |                 |
| 2009 Cub Cadet       | Parks      | not run                                 | \$500           |
| 2009 Ford Escape     | Parks      | Totaled for insurance                   | \$1000          |
| 2002 Chevy Silverado | Parks      | Used for Parts                          | \$300           |
| 2015 Dodge Charger   | Sheriff    | Starts with a boost, engine knocks      | \$500           |
| 2010 GMC Sierra      | Sheriff    | Runs                                    | \$1500          |