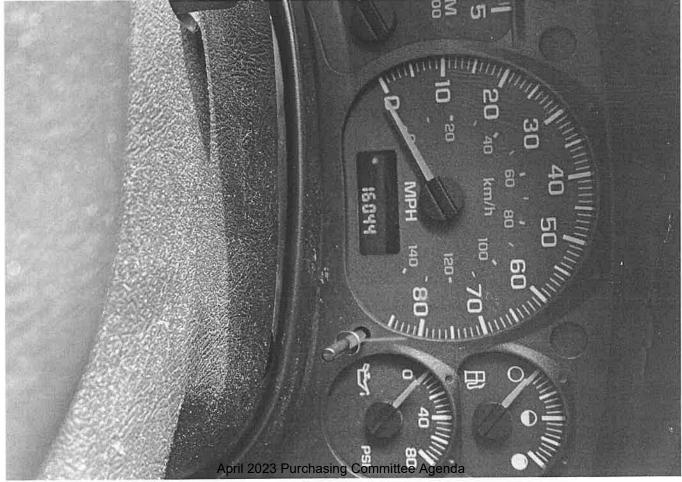

| 2013 Ford F-150                | Sheriff | Runs                    | \$1500   |
|--------------------------------|---------|-------------------------|----------|
| Chevrolet Inmate Transport Bus | Sheriff | Runs, only 16,044 miles | \$25,000 |
| 2005 Ford E-350                | Sheriff | Runs                    | \$1500   |
| 2012 Dodge Charger             | Sheriff | Runs                    | \$500    |