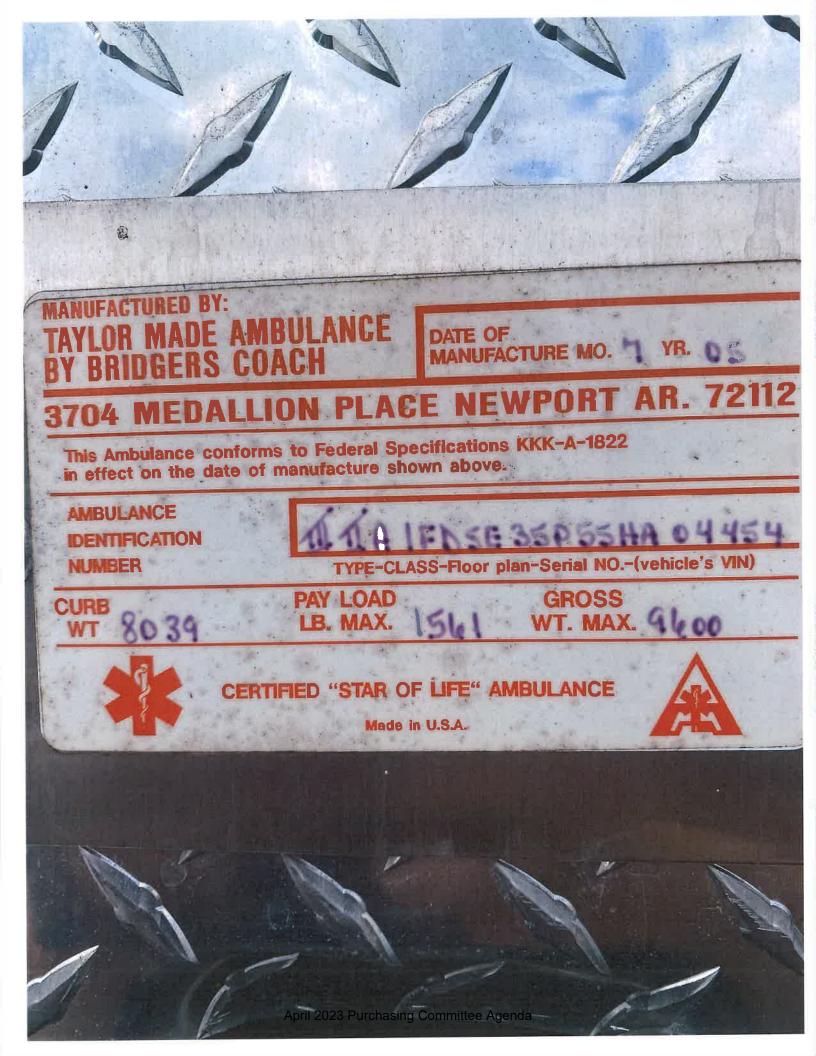

| 2013 Ford F-150                | Sheriff | Runs                    | \$1500   |
|--------------------------------|---------|-------------------------|----------|
| Chevrolet Inmate Transport Bus | Sheriff | Runs, only 16,044 miles | \$25,000 |
| 2005 Ford E-350                | Sheriff | Runs                    | \$1500   |
| 2012 Dodge Charger             | Sheriff | Runs                    | \$500    |