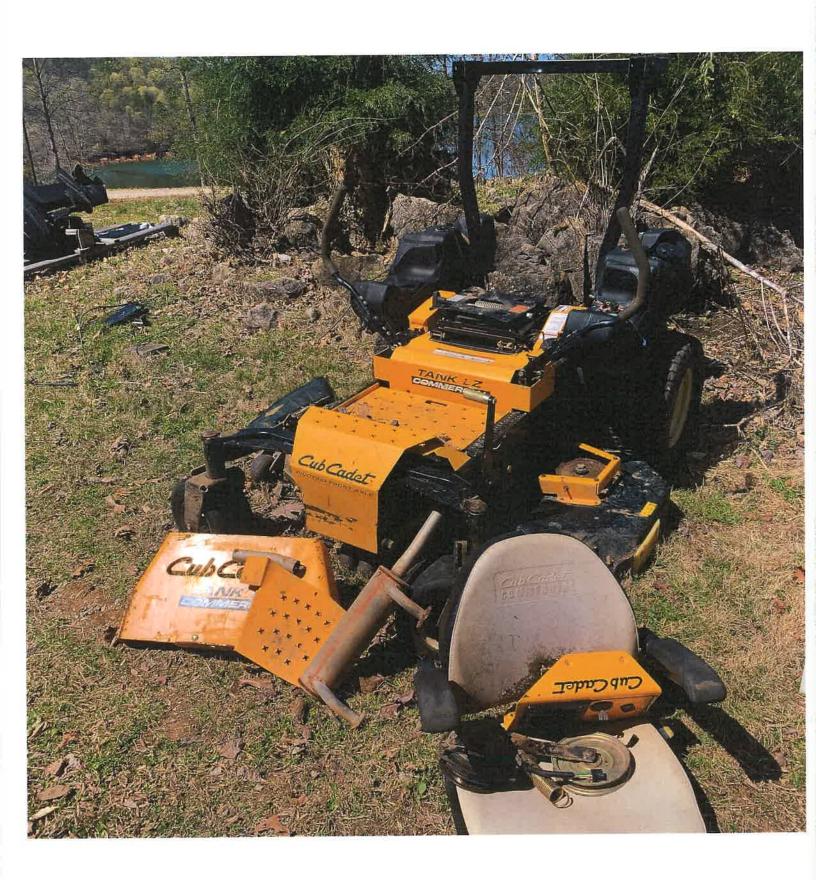

## 1. Request to Surplus the following:

| DESCRIPTION          | DEPARTMENT | Condition                               | Starting<br>Bid |
|----------------------|------------|-----------------------------------------|-----------------|
| 2015 Cub Cadet       | Parks      | No engine, used for parts               | \$200           |
|                      |            | Engine is from another used mower, does |                 |
| 2009 Cub Cadet       | Parks      | not run                                 | \$500           |
| 2009 Ford Escape     | Parks      | Totaled for insurance                   | \$1000          |
| 2002 Chevy Silverado | Parks      | Used for Parts                          | \$300           |
| 2015 Dodge Charger   | Sheriff    | Starts with a boost, engine knocks      | \$500           |
| 2010 GMC Sierra      | Sheriff    | Runs                                    | \$1500          |