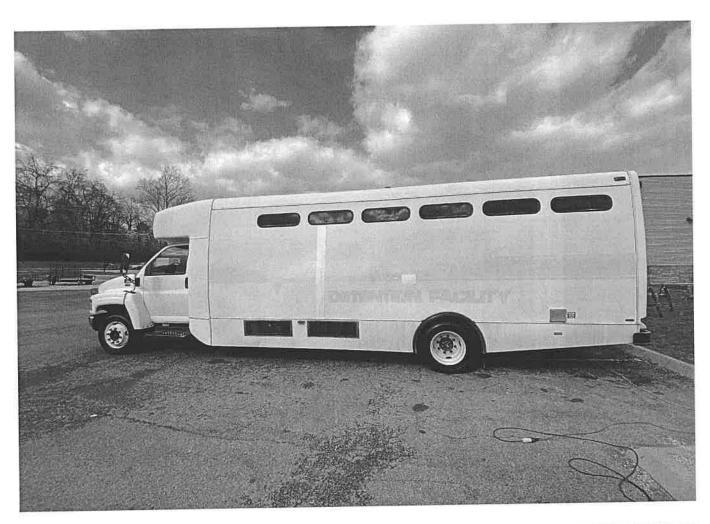

| 2013 Ford F-150                | Sheriff | Runs                    | \$1500   |
|--------------------------------|---------|-------------------------|----------|
| Chevrolet Inmate Transport Bus | Sheriff | Runs, only 16,044 miles | \$25,000 |
| 2005 Ford E-350                | Sheriff | Runs                    | \$1500   |
| 2012 Dodge Charger             | Sheriff | Runs                    | \$500    |