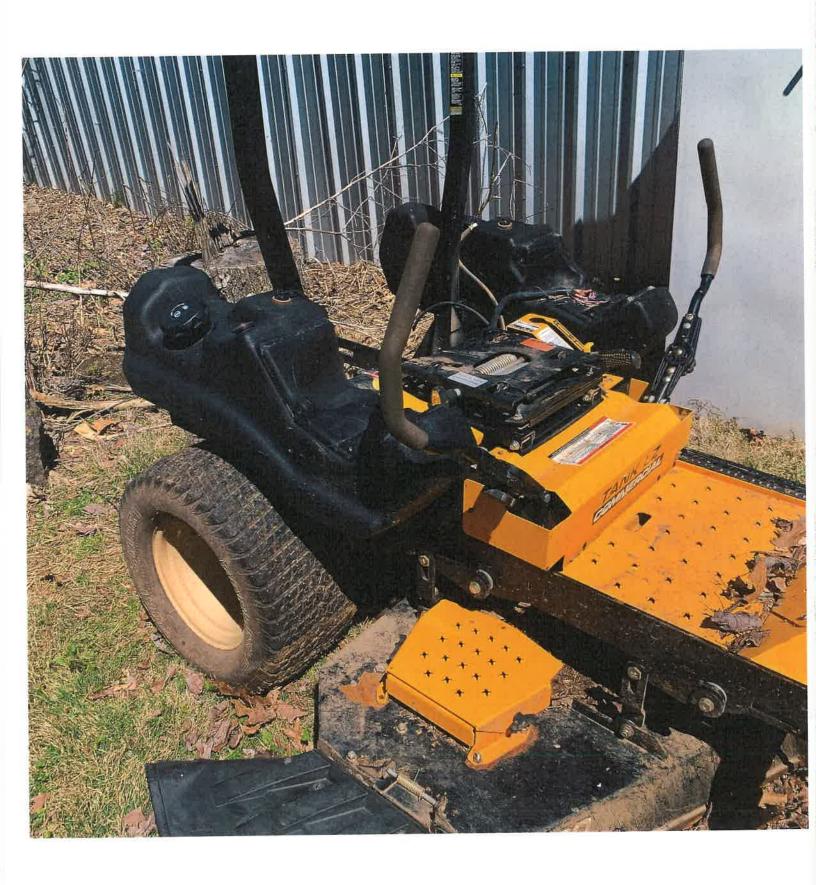

## 1. Request to Surplus the following:

| DESCRIPTION          | DEPARTMENT | Condition                               | Starting<br>Bid |
|----------------------|------------|-----------------------------------------|-----------------|
| 2015 Cub Cadet       | Parks      | No engine, used for parts               | \$200           |
|                      |            | Engine is from another used mower, does |                 |
| 2009 Cub Cadet       | Parks      | not run                                 | \$500           |
| 2009 Ford Escape     | Parks      | Totaled for insurance                   | \$1000          |
| 2002 Chevy Silverado | Parks      | Used for Parts                          | \$300           |
| 2015 Dodge Charger   | Sheriff    | Starts with a boost, engine knocks      | \$500           |
| 2010 GMC Sierra      | Sheriff    | Runs                                    | \$1500          |