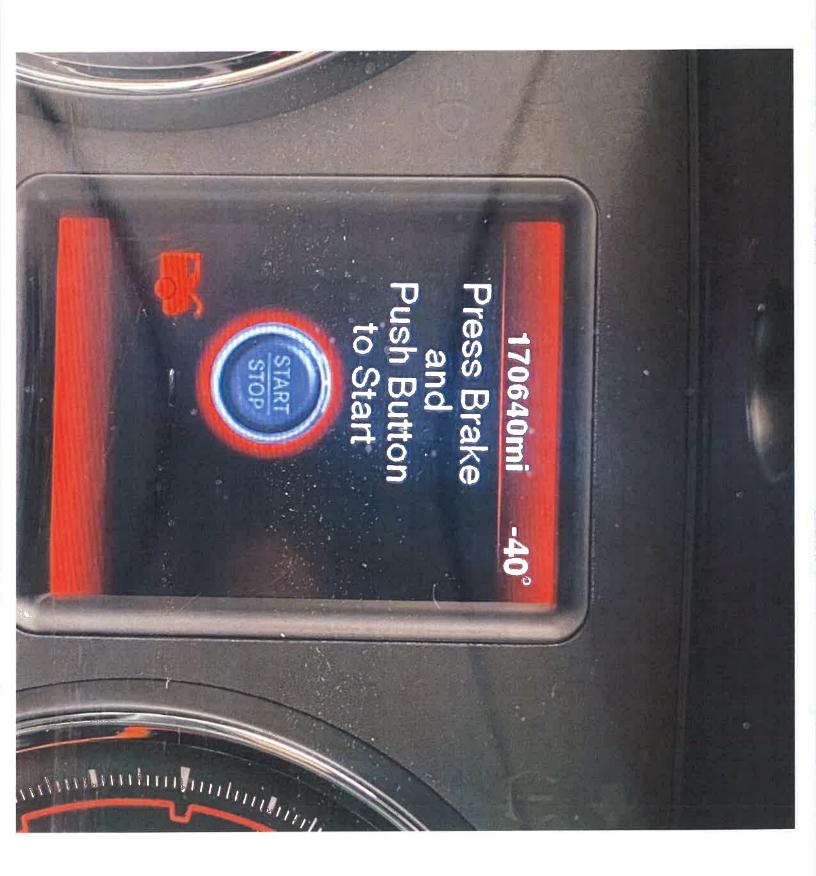

## 1. Request to Surplus the following:

| DESCRIPTION          | DEPARTMENT | Condition                               | Starting<br>Bid |
|----------------------|------------|-----------------------------------------|-----------------|
| 2015 Cub Cadet       | Parks      | No engine, used for parts               | \$200           |
|                      |            | Engine is from another used mower, does |                 |
| 2009 Cub Cadet       | Parks      | not run                                 | \$500           |
| 2009 Ford Escape     | Parks      | Totaled for insurance                   | \$1000          |
| 2002 Chevy Silverado | Parks      | Used for Parts                          | \$300           |
| 2015 Dodge Charger   | Sheriff    | Starts with a boost, engine knocks      | \$500           |
| 2010 GMC Sierra      | Sheriff    | Runs                                    | \$1500          |

| 2013 Ford F-150                | Sheriff | Runs                    | \$1500   |
|--------------------------------|---------|-------------------------|----------|
| Chevrolet Inmate Transport Bus | Sheriff | Runs, only 16,044 miles | \$25,000 |
| 2005 Ford E-350                | Sheriff | Runs                    | \$1500   |
| 2012 Dodge Charger             | Sheriff | Runs                    | \$500    |