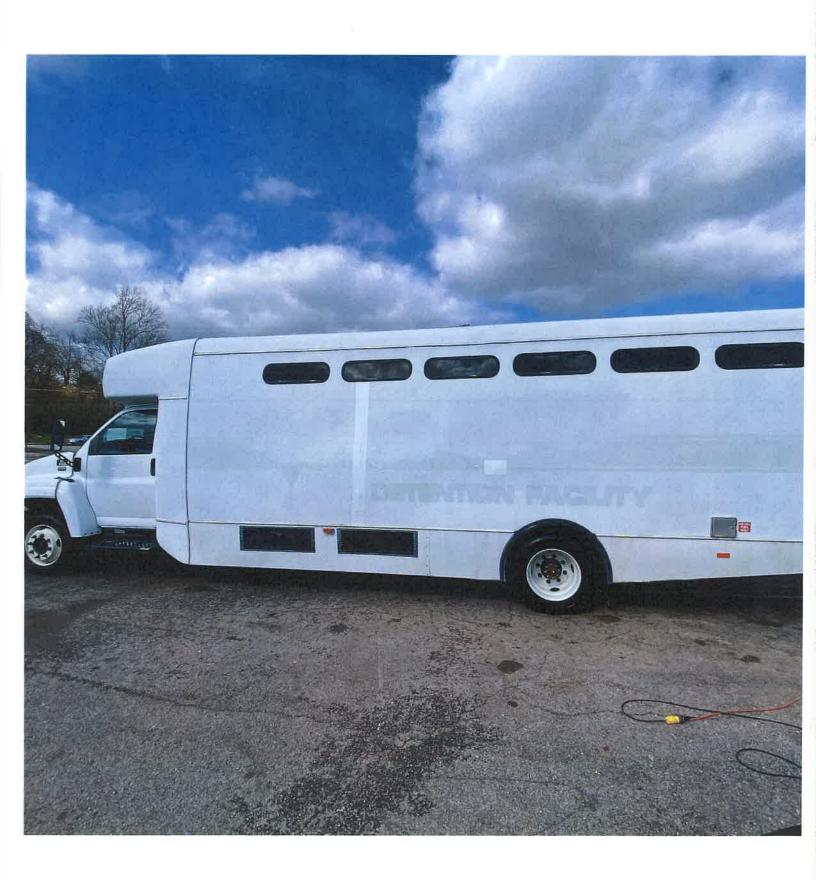

| 2013 Ford F-150                | Sheriff | Runs                    | \$1500   |
|--------------------------------|---------|-------------------------|----------|
| Chevrolet Inmate Transport Bus | Sheriff | Runs, only 16,044 miles | \$25,000 |
| 2005 Ford E-350                | Sheriff | Runs                    | \$1500   |
| 2012 Dodge Charger             | Sheriff | Runs                    | \$500    |