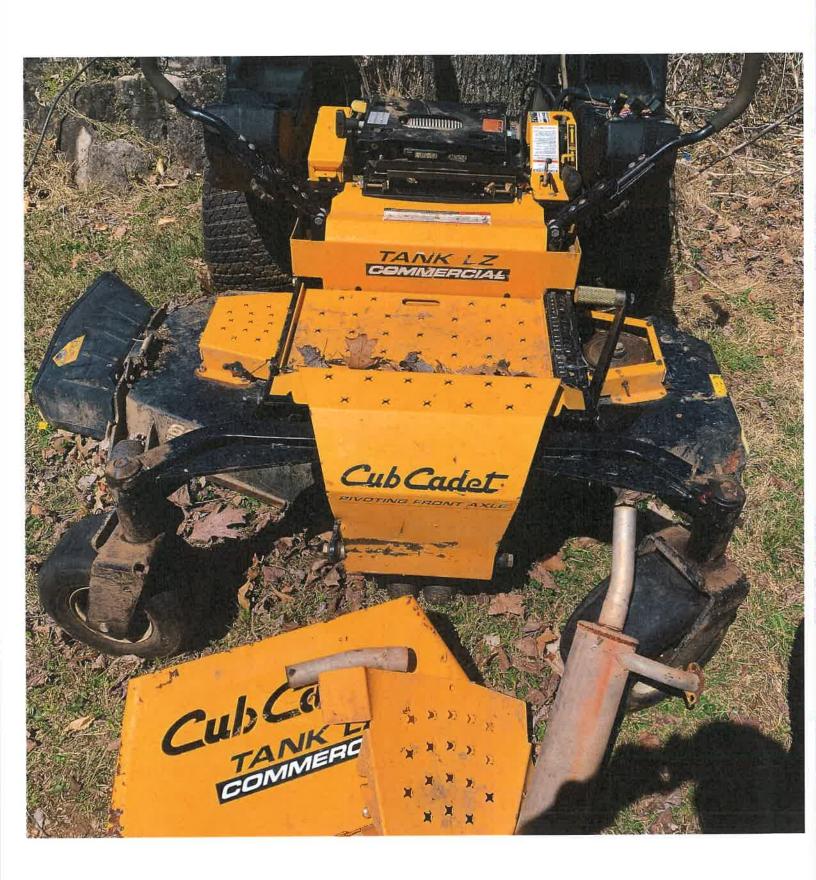

## 1. Request to Surplus the following:

| DESCRIPTION          | DEPARTMENT | Condition                               | Starting<br>Bid |
|----------------------|------------|-----------------------------------------|-----------------|
| 2015 Cub Cadet       | Parks      | No engine, used for parts               | \$200           |
|                      |            | Engine is from another used mower, does |                 |
| 2009 Cub Cadet       | Parks      | not run                                 | \$500           |
| 2009 Ford Escape     | Parks      | Totaled for insurance                   | \$1000          |
| 2002 Chevy Silverado | Parks      | Used for Parts                          | \$300           |
| 2015 Dodge Charger   | Sheriff    | Starts with a boost, engine knocks      | \$500           |
| 2010 GMC Sierra      | Sheriff    | Runs                                    | \$1500          |