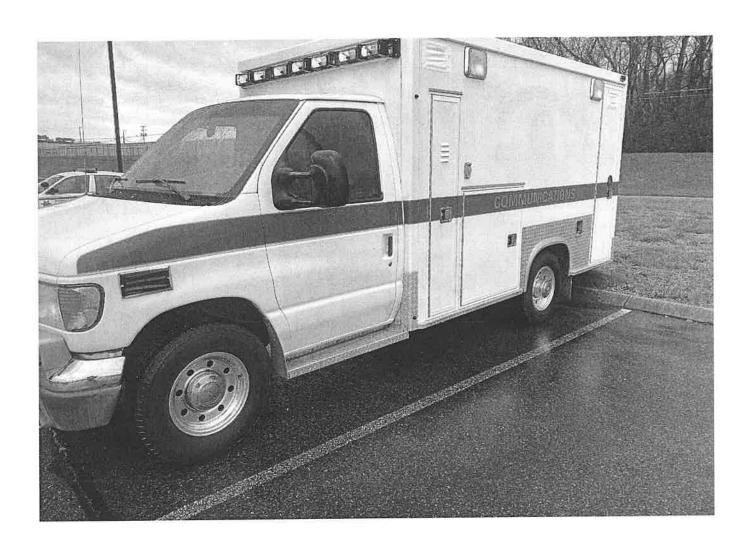

| 2013 Ford F-150                | Sheriff | Runs                    | \$1500   |
|--------------------------------|---------|-------------------------|----------|
| Chevrolet Inmate Transport Bus | Sheriff | Runs, only 16,044 miles | \$25,000 |
| 2005 Ford E-350                | Sheriff | Runs                    | \$1500   |
| 2012 Dodge Charger             | Sheriff | Runs                    | \$500    |