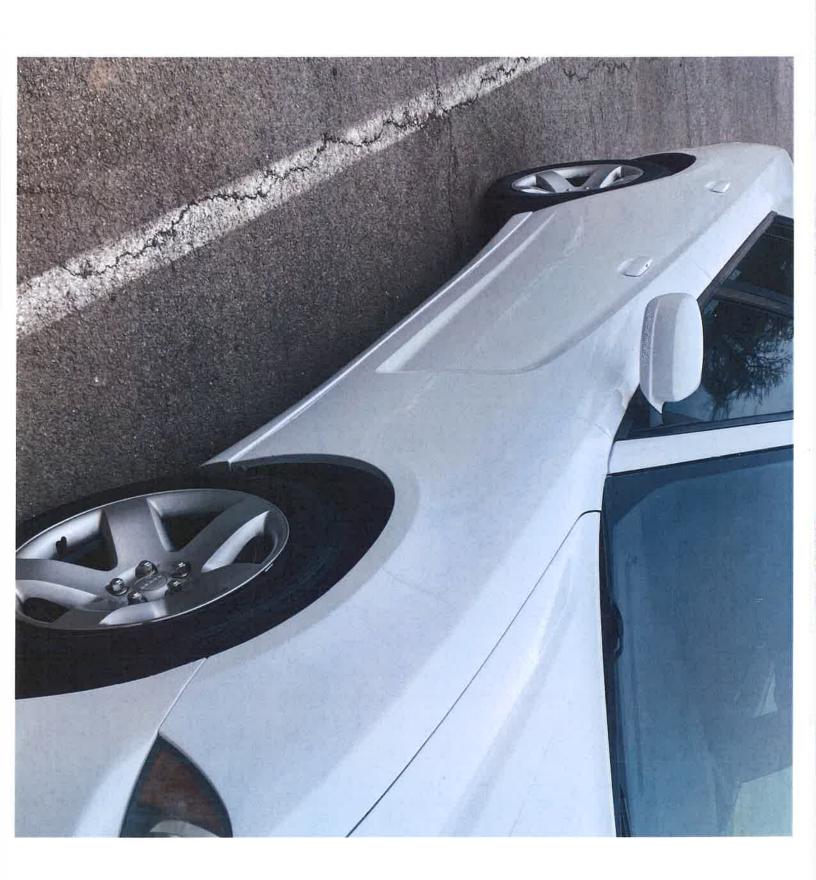

## 1. Request to Surplus the following:

| DESCRIPTION          | DEPARTMENT | Condition                               | Starting<br>Bid |
|----------------------|------------|-----------------------------------------|-----------------|
| 2015 Cub Cadet       | Parks      | No engine, used for parts               | \$200           |
|                      |            | Engine is from another used mower, does |                 |
| 2009 Cub Cadet       | Parks      | not run                                 | \$500           |
| 2009 Ford Escape     | Parks      | Totaled for insurance                   | \$1000          |
| 2002 Chevy Silverado | Parks      | Used for Parts                          | \$300           |
| 2015 Dodge Charger   | Sheriff    | Starts with a boost, engine knocks      | \$500           |
| 2010 GMC Sierra      | Sheriff    | Runs                                    | \$1500          |

| 2013 Ford F-150                | Sheriff | Runs                    | \$1500   |
|--------------------------------|---------|-------------------------|----------|
| Chevrolet Inmate Transport Bus | Sheriff | Runs, only 16,044 miles | \$25,000 |
| 2005 Ford E-350                | Sheriff | Runs                    | \$1500   |
| 2012 Dodge Charger             | Sheriff | Runs                    | \$500    |