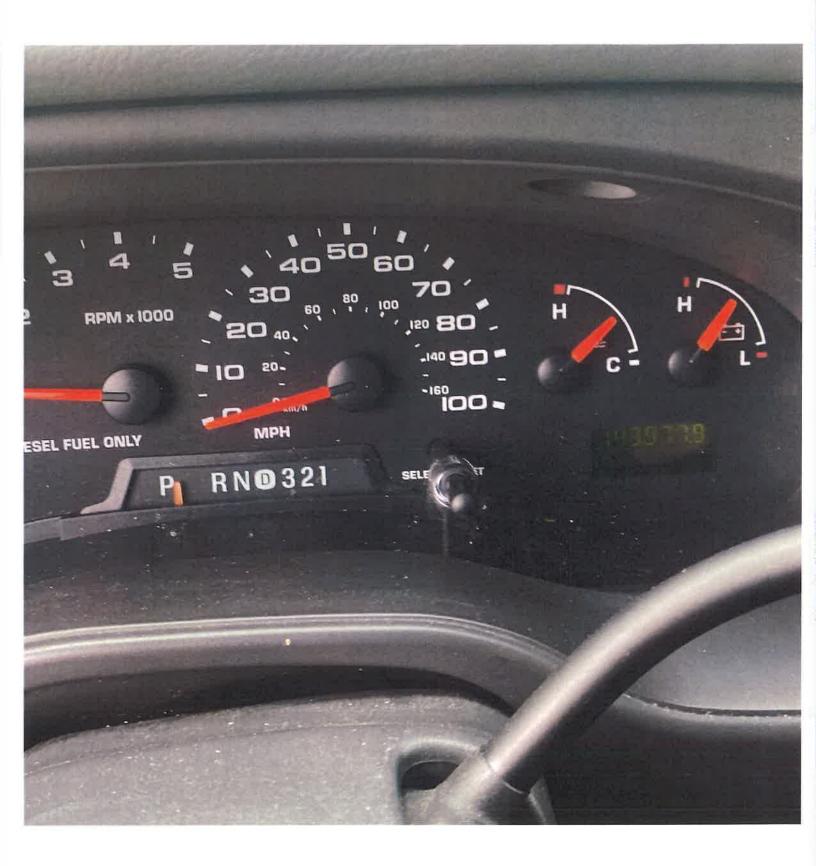

| 2013 Ford F-150                | Sheriff | Runs                    | \$1500   |
|--------------------------------|---------|-------------------------|----------|
| Chevrolet Inmate Transport Bus | Sheriff | Runs, only 16,044 miles | \$25,000 |
| 2005 Ford E-350                | Sheriff | Runs                    | \$1500   |
| 2012 Dodge Charger             | Sheriff | Runs                    | \$500    |