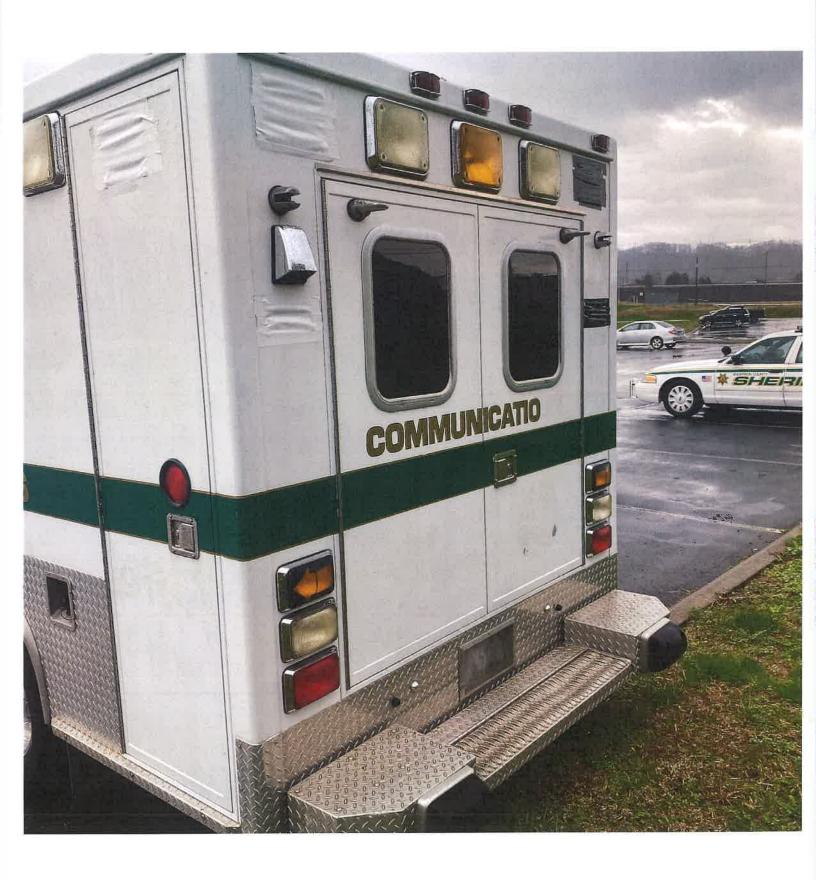

| 2013 Ford F-150                | Sheriff | Runs                    | \$1500   |
|--------------------------------|---------|-------------------------|----------|
| Chevrolet Inmate Transport Bus | Sheriff | Runs, only 16,044 miles | \$25,000 |
| 2005 Ford E-350                | Sheriff | Runs                    | \$1500   |
| 2012 Dodge Charger             | Sheriff | Runs                    | \$500    |