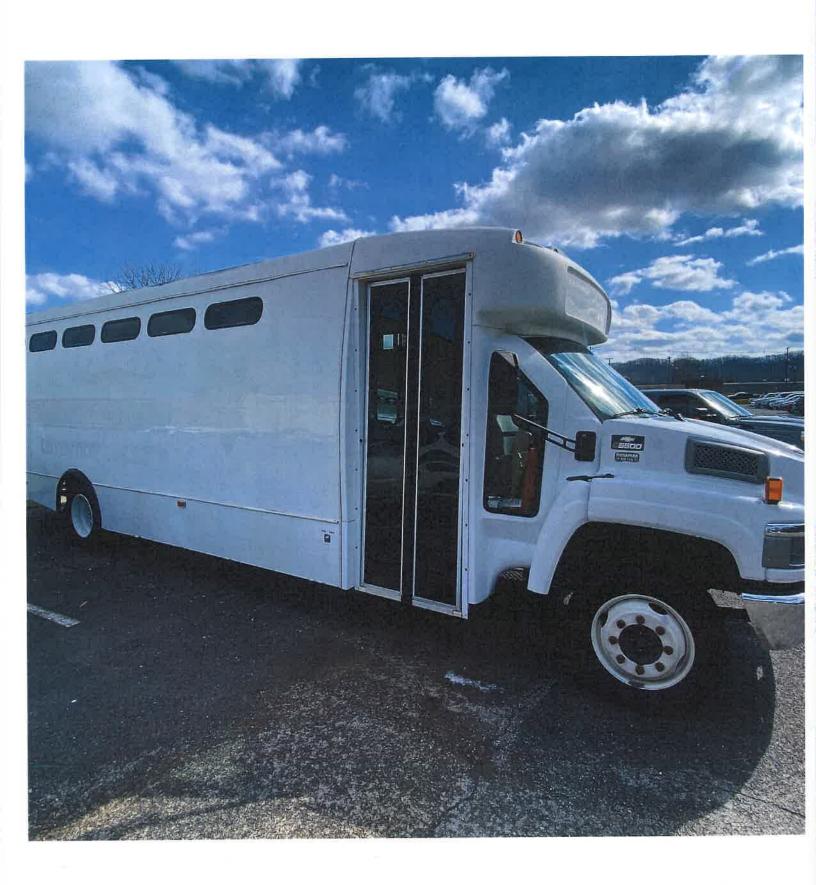

| 2013 Ford F-150                | Sheriff | Runs                    | \$1500   |
|--------------------------------|---------|-------------------------|----------|
| Chevrolet Inmate Transport Bus | Sheriff | Runs, only 16,044 miles | \$25,000 |
| 2005 Ford E-350                | Sheriff | Runs                    | \$1500   |
| 2012 Dodge Charger             | Sheriff | Runs                    | \$500    |