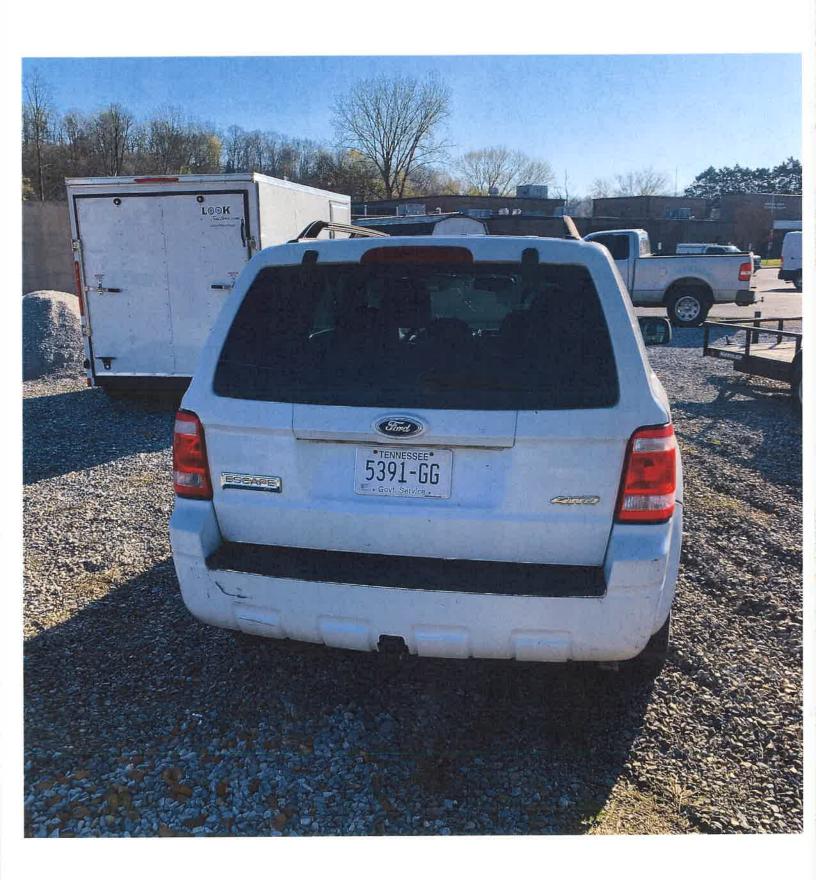

## 1. Request to Surplus the following:

| DESCRIPTION          | DEPARTMENT | Condition                               | Starting<br>Bid |
|----------------------|------------|-----------------------------------------|-----------------|
| 2015 Cub Cadet       | Parks      | No engine, used for parts               | \$200           |
|                      |            | Engine is from another used mower, does |                 |
| 2009 Cub Cadet       | Parks      | not run                                 | \$500           |
| 2009 Ford Escape     | Parks      | Totaled for insurance                   | \$1000          |
| 2002 Chevy Silverado | Parks      | Used for Parts                          | \$300           |
| 2015 Dodge Charger   | Sheriff    | Starts with a boost, engine knocks      | \$500           |
| 2010 GMC Sierra      | Sheriff    | Runs                                    | \$1500          |