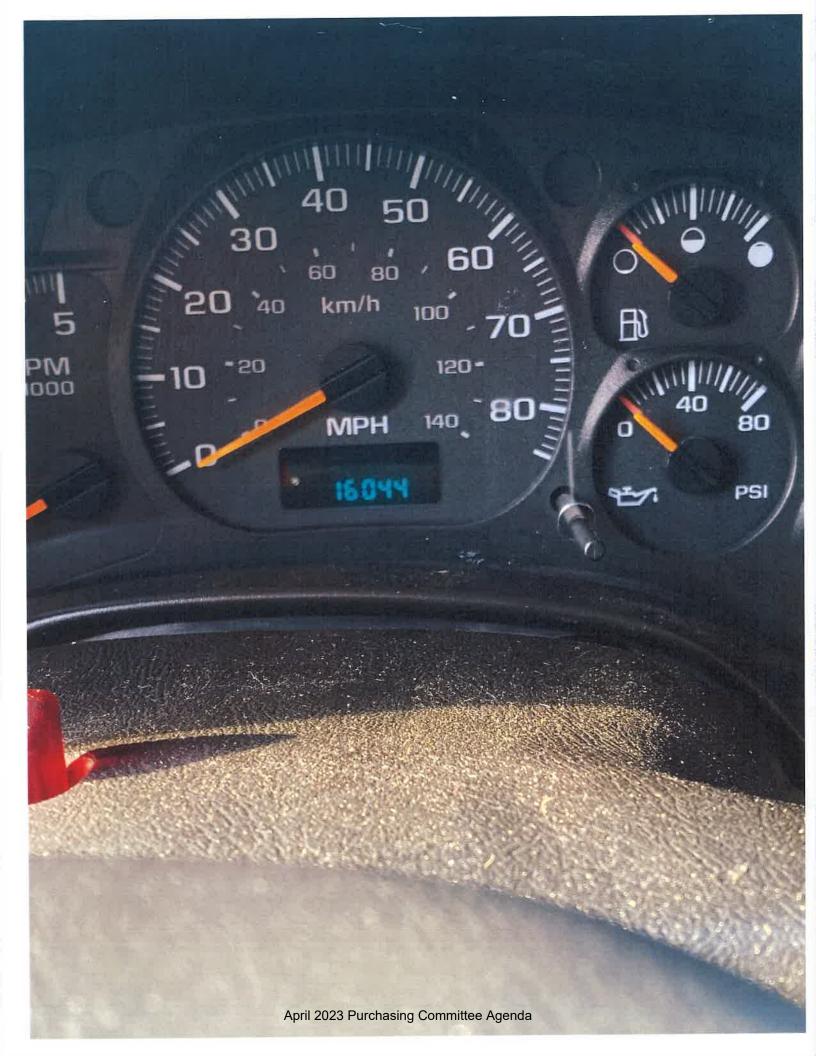

| 2013 Ford F-150                | Sheriff | Runs                    | \$1500   |
|--------------------------------|---------|-------------------------|----------|
| Chevrolet Inmate Transport Bus | Sheriff | Runs, only 16,044 miles | \$25,000 |
| 2005 Ford E-350                | Sheriff | Runs                    | \$1500   |
| 2012 Dodge Charger             | Sheriff | Runs                    | \$500    |