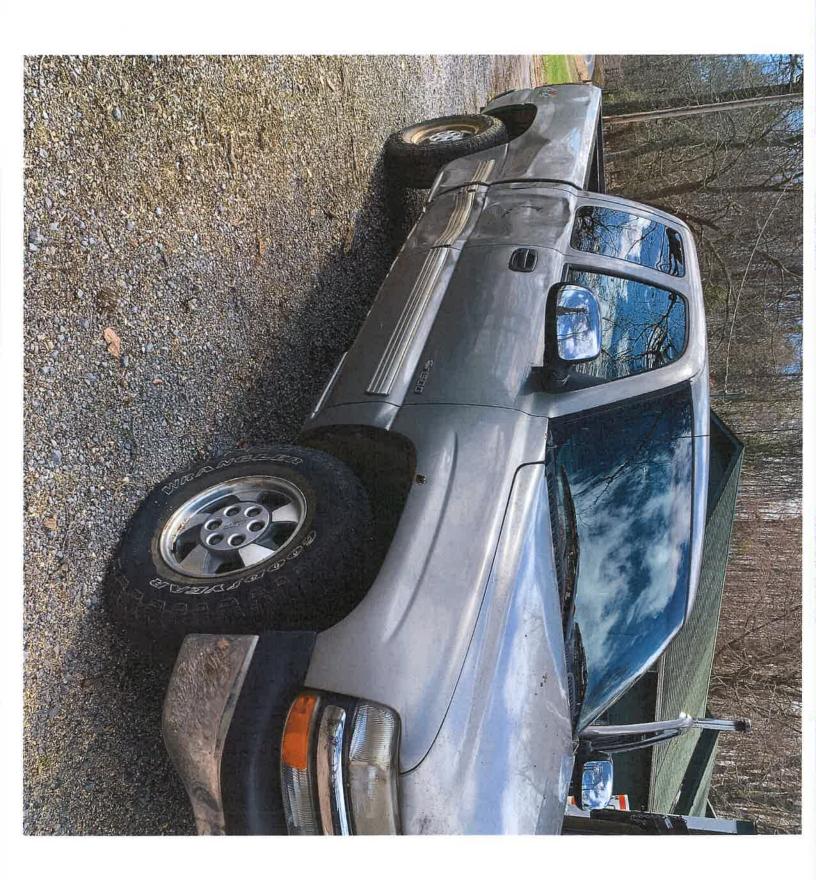

## 1. Request to Surplus the following:

| DESCRIPTION          | DEPARTMENT | Condition                               | Starting<br>Bid |
|----------------------|------------|-----------------------------------------|-----------------|
| 2015 Cub Cadet       | Parks      | No engine, used for parts               | \$200           |
|                      |            | Engine is from another used mower, does |                 |
| 2009 Cub Cadet       | Parks      | not run                                 | \$500           |
| 2009 Ford Escape     | Parks      | Totaled for insurance                   | \$1000          |
| 2002 Chevy Silverado | Parks      | Used for Parts                          | \$300           |
| 2015 Dodge Charger   | Sheriff    | Starts with a boost, engine knocks      | \$500           |
| 2010 GMC Sierra      | Sheriff    | Runs                                    | \$1500          |