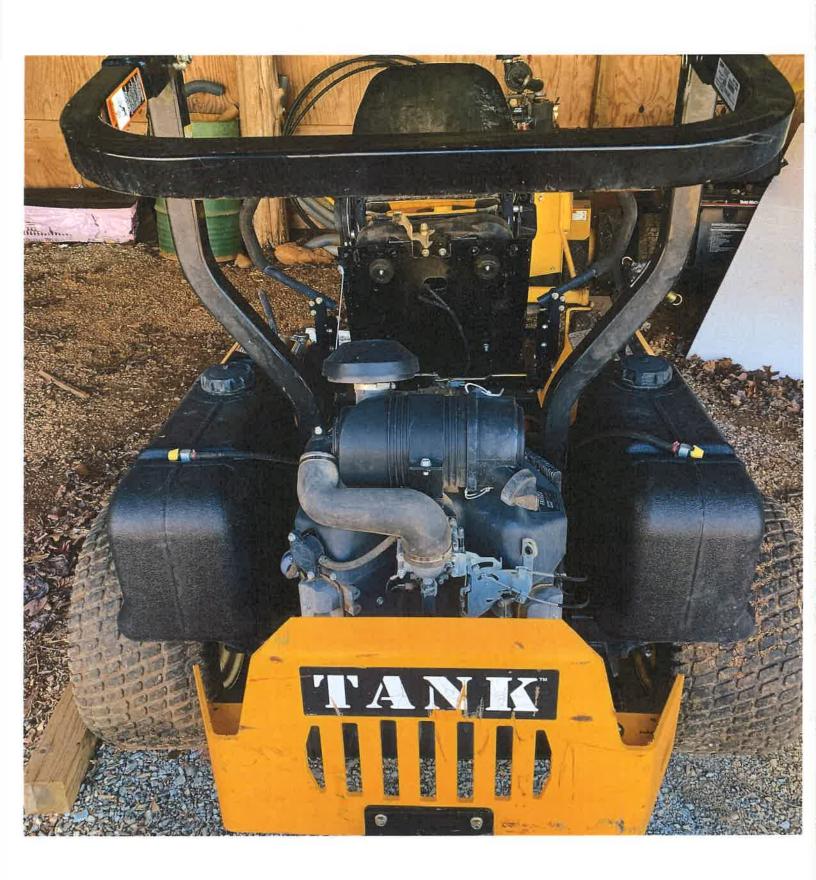

## 1. Request to Surplus the following:

| DESCRIPTION          | DEPARTMENT | Condition                               | Starting<br>Bid |
|----------------------|------------|-----------------------------------------|-----------------|
| 2015 Cub Cadet       | Parks      | No engine, used for parts               | \$200           |
|                      |            | Engine is from another used mower, does |                 |
| 2009 Cub Cadet       | Parks      | not run                                 | \$500           |
| 2009 Ford Escape     | Parks      | Totaled for insurance                   | \$1000          |
| 2002 Chevy Silverado | Parks      | Used for Parts                          | \$300           |
| 2015 Dodge Charger   | Sheriff    | Starts with a boost, engine knocks      | \$500           |
| 2010 GMC Sierra      | Sheriff    | Runs                                    | \$1500          |