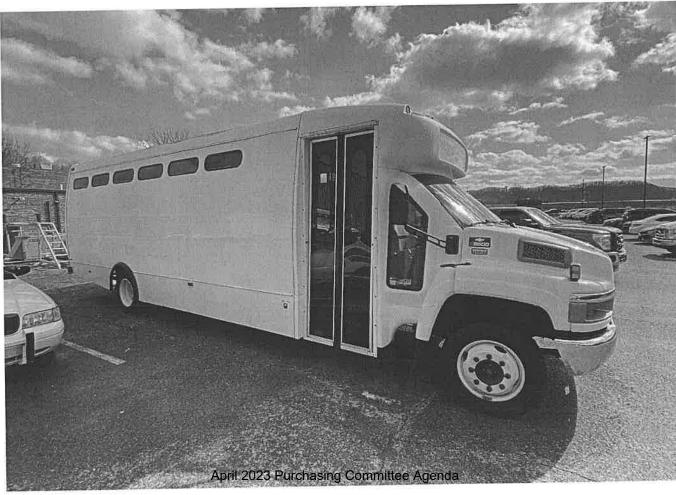

| 2013 Ford F-150                | Sheriff | Runs                    | \$1500   |
|--------------------------------|---------|-------------------------|----------|
| Chevrolet Inmate Transport Bus | Sheriff | Runs, only 16,044 miles | \$25,000 |
| 2005 Ford E-350                | Sheriff | Runs                    | \$1500   |
| 2012 Dodge Charger             | Sheriff | Runs                    | \$500    |