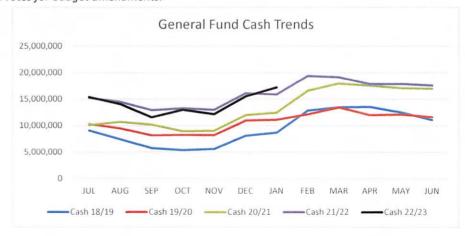

## ANDERSON COUNTY GOVERNMENT CASH AND FUND BALANCE REPORT January 31, 2023

|      |                                 |    | NON-     | R  | ESTRICTED | C  | OMMITTED   | ,  | ASSIGNED  |    | NASSIGNED  |        | TOTAL      |                  |
|------|---------------------------------|----|----------|----|-----------|----|------------|----|-----------|----|------------|--------|------------|------------------|
| FUND | DESCRIPTION                     | SP | PENDABLE |    | FUNDS     |    | FUNDS      |    | FUNDS     | FU | ND BALANCE | 350.55 | ND BALANCE | CASH             |
| 101  | General Fund                    | \$ | -        | \$ | 1,105,684 | \$ | 1,660,984  | \$ | 3,711,539 | \$ | 9,490,975  | * \$   | 15,969,182 | \$<br>17,197,688 |
| 115  | Library Fund                    | \$ | -        | \$ | 362,698   |    |            | \$ | -         | \$ | -          | \$     | 362,698    | \$<br>434,253    |
| 116  | Solid Waste/Sanitation Fund     | \$ | -        | \$ | 383,657   | \$ | -          | \$ | -         | \$ | -          | \$     | 383,657    | \$<br>770,228    |
| 118  | Ambulance Fund                  | \$ | -        |    |           | \$ | -          | \$ | -         | \$ | 669,478    | \$     | 669,478    | \$<br>750,043    |
| 121  | American Rescue Plan            |    |          |    |           |    |            |    |           |    |            |        |            | \$<br>12,481,210 |
| 122  | Drug Control Fund               | \$ | -        | \$ | 125,450   | \$ | 8,754      | \$ | -         | \$ | -          | \$     | 134,204    | \$<br>137,040    |
| 127  | Channel 95 Fund                 | \$ | -        | \$ | -         | \$ | -          | \$ | 65,272    | \$ | -          | \$     | 65,272     | \$<br>51,351     |
| 128  | Tourism Fund                    | \$ | -        | \$ | 389,083   | \$ | -          | \$ | 200,000   | \$ | -          | \$     | 589,083    | \$<br>760,235    |
| 131  | Highway Fund                    | \$ | 77,670   | \$ | 269,737   | \$ | 1,896,872  | \$ | -         | \$ | -          | \$     | 2,244,279  | \$<br>5,048,947  |
| 141  | General Purpose School Fund     | \$ | -        | \$ | -         | \$ | 12,889,714 | \$ | -         | \$ | -          | \$     | 12,889,714 | \$<br>19,308,373 |
| 143  | Central Cafeteria               | \$ | 144,351  | \$ | 2,241,140 | \$ | -          | \$ | -         | \$ | -          | \$     | 2,385,491  | \$<br>3,874,205  |
| 151  | General Debt Service Fund       | \$ | -        | \$ | 730,140   | \$ | 1=1        | \$ | -         | \$ | -          | \$     | 730,140    | \$<br>1,371,161  |
| 152  | Rural Debt Service Fund         | \$ | -        | \$ | 290,884   | \$ | -          | \$ | -         | \$ | -          | \$     | 290,884    | \$<br>256,153    |
| 156  | Education Debt Service Fund     | \$ | -        | \$ | 186,452   | \$ | 118,995    | \$ | -         | \$ | -          | \$     | 305,447    | \$<br>1,117,472  |
| 171  | Capital Projects Fund           | \$ | -        | \$ | 149,916   | \$ | -          | \$ | -         | \$ | -          | \$     | 149,916    | \$<br>366,065    |
| 177  | Education Capital Projects Fund |    | ••••••   | \$ | 535,178   | \$ | -          | \$ | -         | \$ | -          | \$     | 535,178    | \$<br>586,119    |
|      | Employee Benefit Fund           | \$ | 35,793   | \$ | -         | \$ | -          | \$ | 1,603,613 | \$ | -          | \$     | 1,639,406  | \$<br>1,451,342  |
|      |                                 | \$ | 257,814  | \$ | 6,770,019 | \$ | 16,575,319 | \$ | 5,580,424 | \$ | 10,160,453 | \$     | 39,344,029 | \$<br>65,961,885 |

<sup>\*</sup> General Unassigned Fund Balance limit of \$5.5MM requiring 2/3 (11) votes for budget amendments.

|                                                                                                                                                                                                                                                                                                                                                                                                                                                                                                                                                                                                                                                                                                                                                                                                                                                                                                                                                                                                                                                                                                                                                                                                                                                                                                                                                                                                                                                                                                                                                                                                                                                                                                                                                                                                                                                                                                                                                                                                                                                                                                                               | Cash Trends<br>January                                 |
|-------------------------------------------------------------------------------------------------------------------------------------------------------------------------------------------------------------------------------------------------------------------------------------------------------------------------------------------------------------------------------------------------------------------------------------------------------------------------------------------------------------------------------------------------------------------------------------------------------------------------------------------------------------------------------------------------------------------------------------------------------------------------------------------------------------------------------------------------------------------------------------------------------------------------------------------------------------------------------------------------------------------------------------------------------------------------------------------------------------------------------------------------------------------------------------------------------------------------------------------------------------------------------------------------------------------------------------------------------------------------------------------------------------------------------------------------------------------------------------------------------------------------------------------------------------------------------------------------------------------------------------------------------------------------------------------------------------------------------------------------------------------------------------------------------------------------------------------------------------------------------------------------------------------------------------------------------------------------------------------------------------------------------------------------------------------------------------------------------------------------------|--------------------------------------------------------|
| Cash 18/19                                                                                                                                                                                                                                                                                                                                                                                                                                                                                                                                                                                                                                                                                                                                                                                                                                                                                                                                                                                                                                                                                                                                                                                                                                                                                                                                                                                                                                                                                                                                                                                                                                                                                                                                                                                                                                                                                                                                                                                                                                                                                                                    | 8,678,545                                              |
| Cash 19/20                                                                                                                                                                                                                                                                                                                                                                                                                                                                                                                                                                                                                                                                                                                                                                                                                                                                                                                                                                                                                                                                                                                                                                                                                                                                                                                                                                                                                                                                                                                                                                                                                                                                                                                                                                                                                                                                                                                                                                                                                                                                                                                    | 11,102,210                                             |
| Cash 20/21                                                                                                                                                                                                                                                                                                                                                                                                                                                                                                                                                                                                                                                                                                                                                                                                                                                                                                                                                                                                                                                                                                                                                                                                                                                                                                                                                                                                                                                                                                                                                                                                                                                                                                                                                                                                                                                                                                                                                                                                                                                                                                                    | 12,482,769                                             |
| Cash 21/22                                                                                                                                                                                                                                                                                                                                                                                                                                                                                                                                                                                                                                                                                                                                                                                                                                                                                                                                                                                                                                                                                                                                                                                                                                                                                                                                                                                                                                                                                                                                                                                                                                                                                                                                                                                                                                                                                                                                                                                                                                                                                                                    | 15,870,096                                             |
| Cash 22/23                                                                                                                                                                                                                                                                                                                                                                                                                                                                                                                                                                                                                                                                                                                                                                                                                                                                                                                                                                                                                                                                                                                                                                                                                                                                                                                                                                                                                                                                                                                                                                                                                                                                                                                                                                                                                                                                                                                                                                                                                                                                                                                    | 17,197,688                                             |
| Access of the second section of the section of the second section of the section of the second section of the | 100 m 304 1104 1 10 10 10 10 10 10 10 10 10 10 10 10 1 |