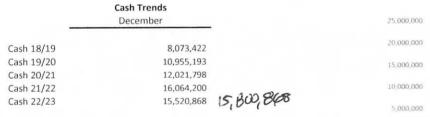

#### ANDERSON COUNTY GOVERNMENT CASH AND FUND BALANCE REPORT December 31, 2022

|      |                                 |    | NON-     | R  | ESTRICTED | С  | OMMITTED   | 3  | ASSIGNED  |    | NASSIGNED  |      | TOTAL       |                  |
|------|---------------------------------|----|----------|----|-----------|----|------------|----|-----------|----|------------|------|-------------|------------------|
| FUND | DESCRIPTION                     | SP | PENDABLE |    | FUNDS     |    | FUNDS      |    | FUNDS     | FU | ND BALANCE | FL   | IND BALANCE | CASH             |
| 101  | General Fund                    | \$ | 141      | \$ | 1,105,684 | \$ | 1,660,984  | \$ | 3,711,539 | \$ | 9,504,252  | * \$ | 15,982,459  | \$<br>15,520,868 |
| 115  | Library Fund                    | \$ | -        | \$ | 363,720   |    |            | \$ | -         | \$ | 22         | \$   | 363,720     | \$<br>402,674    |
| 116  | Solid Waste/Sanitation Fund     | \$ | -        | \$ | 383,657   | \$ | -          | \$ | -         | \$ | -          | \$   | 383,657     | \$<br>606,650    |
| 118  | Ambulance Fund                  | \$ | -        |    |           | \$ | 21         | \$ | (a)       | \$ | 669,478    | \$   | 669,478     | \$<br>632,507    |
| 121  | American Rescue Plan            |    |          |    |           |    |            |    |           |    |            |      |             | \$<br>12,859,454 |
| 122  | Drug Control Fund               | \$ | -        | \$ | 161,696   | \$ | 8,754      | \$ | -         | \$ | -          | \$   | 170,450     | \$<br>182,091    |
| 127  | Channel 95 Fund                 | \$ | -        | \$ | -         | \$ | -          | \$ | 65,272    | \$ | -          | \$   | 65,272      | \$<br>38,028     |
| 128  | Tourism Fund                    | \$ | -        | \$ | 406,121   | \$ | -          | \$ | 200,000   | \$ | -          | \$   | 606,121     | \$<br>755,156    |
| 131  | Highway Fund                    | \$ | 77,670   | \$ | 269,737   | \$ | 2,096,873  | \$ | -         | \$ | 1          | \$   | 2,444,280   | \$<br>4,850,604  |
| 141  | General Purpose School Fund     | \$ | -        | \$ | -         | \$ | 13,139,714 | \$ | -         | \$ | -          | \$   | 13,139,714  | \$<br>17,234,998 |
| 143  | Central Cafeteria               | \$ | 144,351  | \$ | 2,241,140 | \$ | -          | \$ | -         | \$ | -          | \$   | 2,385,491   | \$<br>3,867,835  |
| 151  | General Debt Service Fund       | \$ | -        | \$ | 730,140   | \$ | -          | \$ | -         | \$ | -          | \$   | 730,140     | \$<br>1,141,546  |
| 152  | Rural Debt Service Fund         | \$ | -        | \$ | 290,884   | \$ | -          | \$ | (#)       | \$ | 240        | \$   | 290,884     | \$<br>236,806    |
| 156  | Education Debt Service Fund     | \$ | -        | \$ | 186,452   | \$ | 118,995    | \$ | -         | \$ | -          | \$   | 305,447     | \$<br>864,248    |
| 171  | Capital Projects Fund           | \$ | -        | \$ | 149,916   | \$ | -          | \$ | -         | \$ | -          | \$   | 149,916     | \$<br>325,521    |
| 177  | Education Capital Projects Fund |    |          | \$ | 535,178   | \$ | -          | \$ | -         | \$ | -          | \$   | 535,178     | \$<br>526,037    |
| 263  |                                 | \$ | 35,793   | \$ | -         | \$ | -          | \$ | 1,603,613 | \$ | -          | \$   | 1,639,406   | \$<br>1,480,130  |
|      |                                 | \$ | 257,814  | \$ | 6,824,325 | \$ | 17,025,320 | \$ | 5,580,424 | \$ | 10,173,730 | \$   | 39,861,613  | \$<br>61,525,153 |