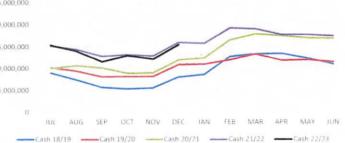

#### ANDERSON COUNTY GOVERNMENT CASH AND FUND BALANCE REPORT December 31, 2022

|      |                                 |    | NON-     | R  | ESTRICTED | С  | OMMITTED   | 3  | ASSIGNED  |    | NASSIGNED  |      | TOTAL       |                  |
|------|---------------------------------|----|----------|----|-----------|----|------------|----|-----------|----|------------|------|-------------|------------------|
| FUND | DESCRIPTION                     | SP | PENDABLE |    | FUNDS     |    | FUNDS      |    | FUNDS     | FU | ND BALANCE | FL   | IND BALANCE | CASH             |
| 101  | General Fund                    | \$ | 141      | \$ | 1,105,684 | \$ | 1,660,984  | \$ | 3,711,539 | \$ | 9,504,252  | * \$ | 15,982,459  | \$<br>15,520,868 |
| 115  | Library Fund                    | \$ | -        | \$ | 363,720   |    |            | \$ | -         | \$ | 22         | \$   | 363,720     | \$<br>402,674    |
| 116  | Solid Waste/Sanitation Fund     | \$ | -        | \$ | 383,657   | \$ | -          | \$ | -         | \$ | -          | \$   | 383,657     | \$<br>606,650    |
| 118  | Ambulance Fund                  | \$ | -        |    |           | \$ | 21         | \$ | (a)       | \$ | 669,478    | \$   | 669,478     | \$<br>632,507    |
| 121  | American Rescue Plan            |    |          |    |           |    |            |    |           |    |            |      |             | \$<br>12,859,454 |
| 122  | Drug Control Fund               | \$ | -        | \$ | 161,696   | \$ | 8,754      | \$ | -         | \$ | -          | \$   | 170,450     | \$<br>182,091    |
| 127  | Channel 95 Fund                 | \$ | -        | \$ | -         | \$ | -          | \$ | 65,272    | \$ | -          | \$   | 65,272      | \$<br>38,028     |
| 128  | Tourism Fund                    | \$ | -        | \$ | 406,121   | \$ | -          | \$ | 200,000   | \$ | -          | \$   | 606,121     | \$<br>755,156    |
| 131  | Highway Fund                    | \$ | 77,670   | \$ | 269,737   | \$ | 2,096,873  | \$ | -         | \$ | 1          | \$   | 2,444,280   | \$<br>4,850,604  |
| 141  | General Purpose School Fund     | \$ | -        | \$ | -         | \$ | 13,139,714 | \$ | -         | \$ | -          | \$   | 13,139,714  | \$<br>17,234,998 |
| 143  | Central Cafeteria               | \$ | 144,351  | \$ | 2,241,140 | \$ | -          | \$ | -         | \$ | -          | \$   | 2,385,491   | \$<br>3,867,835  |
| 151  | General Debt Service Fund       | \$ | -        | \$ | 730,140   | \$ | -          | \$ | -         | \$ | -          | \$   | 730,140     | \$<br>1,141,546  |
| 152  | Rural Debt Service Fund         | \$ | -        | \$ | 290,884   | \$ | -          | \$ | (#)       | \$ | 240        | \$   | 290,884     | \$<br>236,806    |
| 156  | Education Debt Service Fund     | \$ | -        | \$ | 186,452   | \$ | 118,995    | \$ | -         | \$ | -          | \$   | 305,447     | \$<br>864,248    |
| 171  | Capital Projects Fund           | \$ | -        | \$ | 149,916   | \$ | -          | \$ | -         | \$ | -          | \$   | 149,916     | \$<br>325,521    |
| 177  | Education Capital Projects Fund |    |          | \$ | 535,178   | \$ | -          | \$ | -         | \$ | -          | \$   | 535,178     | \$<br>526,037    |
| 263  |                                 | \$ | 35,793   | \$ | -         | \$ | -          | \$ | 1,603,613 | \$ | -          | \$   | 1,639,406   | \$<br>1,480,130  |
|      |                                 | \$ | 257,814  | \$ | 6,824,325 | \$ | 17,025,320 | \$ | 5,580,424 | \$ | 10,173,730 | \$   | 39,861,613  | \$<br>61,525,153 |