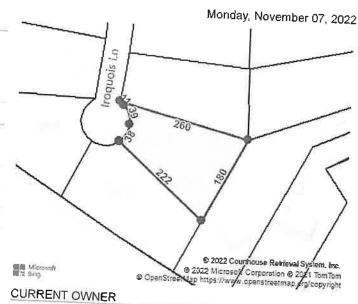

### 1. Request to Surplus the following on govdeals:

| DESCRIPTION          | DEPARTMENT         | Condition                                   | Starting<br>Bid |
|----------------------|--------------------|---------------------------------------------|-----------------|
| DESCRIPTION          | DEFAITIVILIT       | .64 Acre Vacant Lot in India Hills          | Diu             |
|                      |                    | Subdivision. Purchased when the ACCTC       |                 |
| Land at 135 Iroquios |                    | students had all-day classes to build       |                 |
| Lane in Clinton      | Board of Education | houses.                                     | \$15,000        |
| 2008 Ford F250 with  | Board of Eddcation | nouses.                                     | 713,000         |
| Service Body         | Fleet Services     | Working, has frame damage from a wreck      | \$250           |
| 2011 Ford Crown      |                    | 3,                                          |                 |
| Victoria, BX132053   | Sheriff            | Working, some dents and dings               | \$250           |
| 2011 Ford Crown      |                    |                                             |                 |
| Victoria, BX108478   | Sheriff            | Working, some dents and dings               | \$250           |
| 2011 Ford Crown      |                    | Not Working, will not start, some dents     |                 |
| Victoria, BX109407   | Sheriff            | and dings                                   | \$250           |
| 2012 Dodge Charger,  |                    | Not working, has electrical problems, no    |                 |
| CH172575             | Sheriff            | driver seat                                 | \$250           |
| 2011 Ford Crown      |                    | Starts with a boost, missing window,        |                 |
| Victoria, BX156078   | Sheriff            | dents                                       | \$250           |
| 2012 Dodge Charger,  |                    |                                             |                 |
| CH236974             | Sheriff            | Not working, will not start                 | \$250           |
| 2016 Dodge Charger,  |                    |                                             |                 |
| GH165607             | Sheriff            | Not working, involved in accident, no title | \$250           |
| 2007 Chevy Impala,   |                    |                                             |                 |
| 79213468             | Sheriff            | Not working, starter is removed             | \$250           |
| 2005 Ford Crown      |                    | Working, cosmetic damage, park safety       |                 |
| Victoria, 5X113813   | Sheriff            | switch inoperable                           | \$250           |