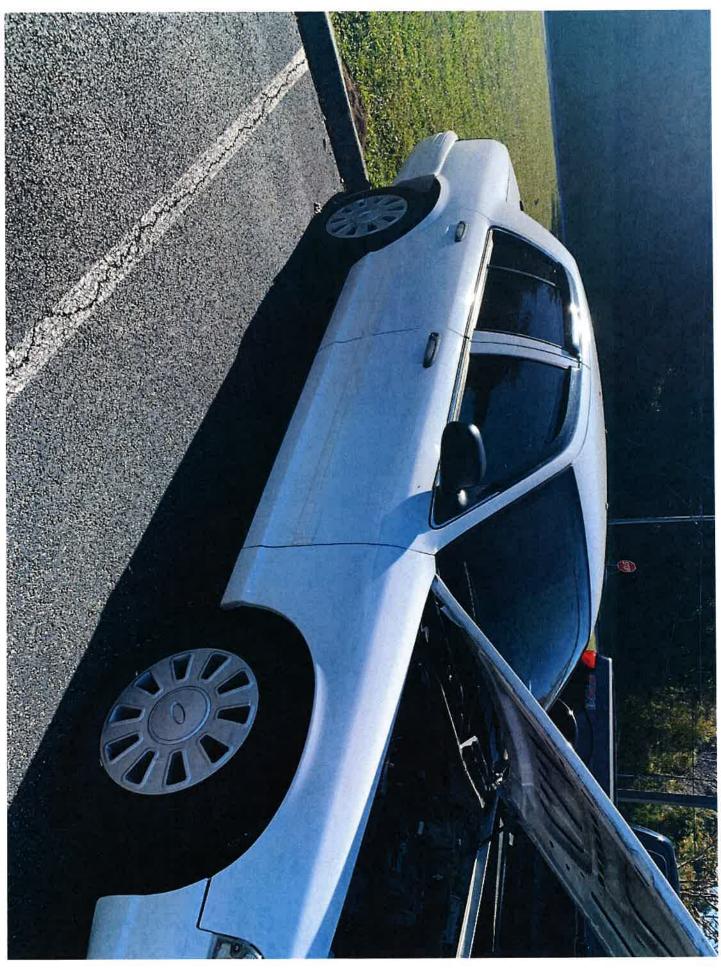

|
|       | 13861: 200              | PUBLIC SAFETY I      | ANE CLINTON TN 37716                | LJ Hitch: Type                                                              |
| 101   | THOSE HILLOLMSTIAN &    | 'Antoote             |                                     |                                                                             |
| IXC)  | muder: Do not close ite | ms on or surrounding | a Holiday, on Friday nights, or Wee | kends. Stagger closing times by 10 minutes.                                 |
|       |                         |                      |                                     | our strong times by 10 minutes.                                             |













11/3/22, 11:24 AM





| 10/7/20     | 22 10:35:25 A           | M                            | •                                  | Vehicle Service His         | story Report |          |                        |                              | Page 1                                            |
|-------------|-------------------------|------------------------------|------------------------------------|-----------------------------|--------------|----------|------------------------|------------------------------|---------------------------------------------------|
|             |                         | wn Victoria                  | <b>4.6 L 281 CII</b><br>t Vehicle# | V8 SOHC<br>Driver           | Vin# 2F      | ABP7     | BVXBX132               | 053 Licens                   | e# 1502GD