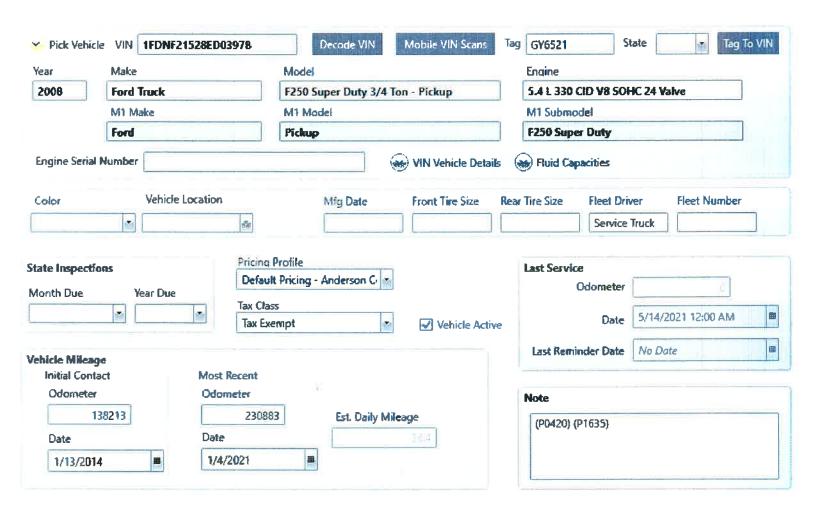

### 1. Request to Surplus the following on govdeals:

| DESCRIPTION          | DEPARTMENT         | Condition                                   | Starting<br>Bid |
|----------------------|--------------------|---------------------------------------------|-----------------|
| DESCRIPTION          | DEFAITIVILIT       | .64 Acre Vacant Lot in India Hills          | Diu             |
|                      |                    | Subdivision. Purchased when the ACCTC       |                 |
| Land at 135 Iroquios |                    | students had all-day classes to build       |                 |
| Lane in Clinton      | Board of Education | houses.                                     | \$15,000        |
| 2008 Ford F250 with  | Board of Eddcation | nouses.                                     | 713,000         |
| Service Body         | Fleet Services     | Working, has frame damage from a wreck      | \$250           |
| 2011 Ford Crown      |                    | 3,                                          |                 |
| Victoria, BX132053   | Sheriff            | Working, some dents and dings               | \$250           |
| 2011 Ford Crown      |                    |                                             |                 |
| Victoria, BX108478   | Sheriff            | Working, some dents and dings               | \$250           |
| 2011 Ford Crown      |                    | Not Working, will not start, some dents     |                 |
| Victoria, BX109407   | Sheriff            | and dings                                   | \$250           |
| 2012 Dodge Charger,  |                    | Not working, has electrical problems, no    |                 |
| CH172575             | Sheriff            | driver seat                                 | \$250           |
| 2011 Ford Crown      |                    | Starts with a boost, missing window,        |                 |
| Victoria, BX156078   | Sheriff            | dents                                       | \$250           |
| 2012 Dodge Charger,  |                    |                                             |                 |
| CH236974             | Sheriff            | Not working, will not start                 | \$250           |
| 2016 Dodge Charger,  |                    |                                             |                 |
| GH165607             | Sheriff            | Not working, involved in accident, no title | \$250           |
| 2007 Chevy Impala,   |                    |                                             |                 |
| 79213468             | Sheriff            | Not working, starter is removed             | \$250           |
| 2005 Ford Crown      |                    | Working, cosmetic damage, park safety       |                 |
| Victoria, 5X113813   | Sheriff            | switch inoperable                           | \$250           |