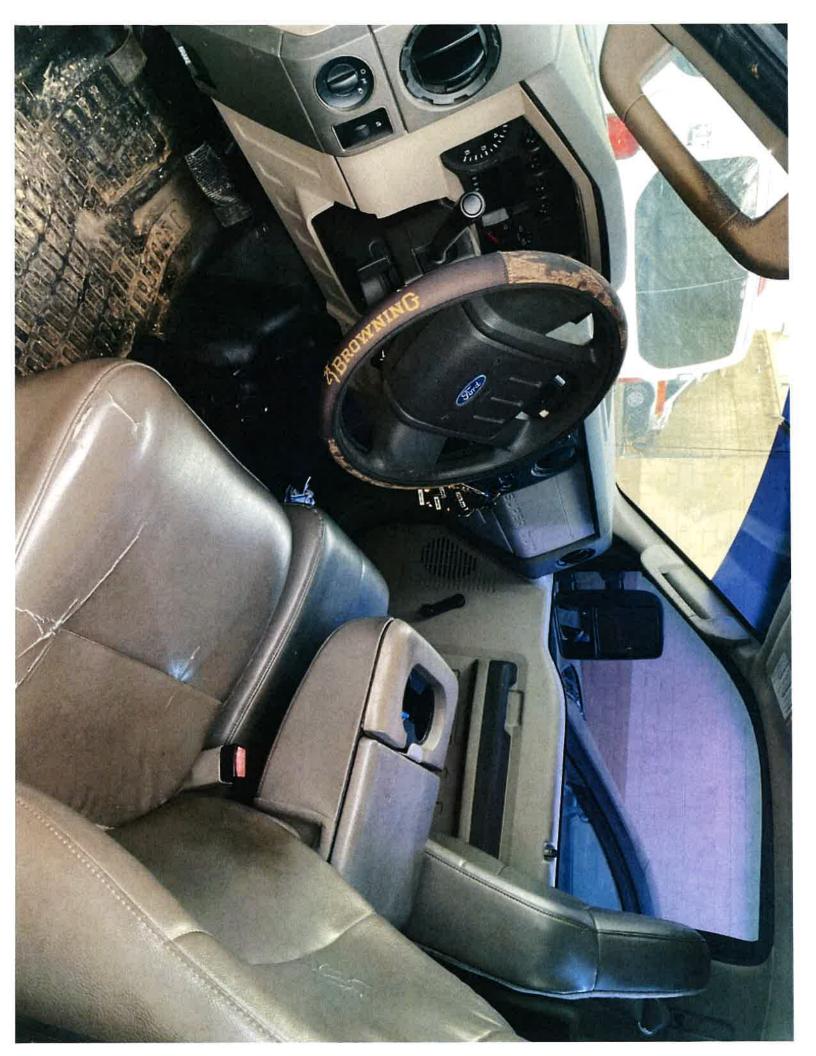

### 1. Request to Surplus the following on govdeals:

| DESCRIPTION          | DEPARTMENT         | Condition                                   | Starting<br>Bid |
|----------------------|--------------------|---------------------------------------------|-----------------|
| DESCRIPTION          | DEFAITIVILIT       | .64 Acre Vacant Lot in India Hills          | Diu             |
|                      |                    | Subdivision. Purchased when the ACCTC       |                 |
| Land at 135 Iroquios |                    | students had all-day classes to build       |                 |
| Lane in Clinton      | Board of Education | houses.                                     | \$15,000        |
| 2008 Ford F250 with  | Board of Eddcation | nouses.                                     | 713,000         |
| Service Body         | Fleet Services     | Working, has frame damage from a wreck      | \$250           |
| 2011 Ford Crown      |                    | 3,                                          |                 |
| Victoria, BX132053   | Sheriff            | Working, some dents and dings               | \$250           |
| 2011 Ford Crown      |                    |                                             |                 |
| Victoria, BX108478   | Sheriff            | Working, some dents and dings               | \$250           |
| 2011 Ford Crown      |                    | Not Working, will not start, some dents     |                 |
| Victoria, BX109407   | Sheriff            | and dings                                   | \$250           |
| 2012 Dodge Charger,  |                    | Not working, has electrical problems, no    |                 |
| CH172575             | Sheriff            | driver seat                                 | \$250           |
| 2011 Ford Crown      |                    | Starts with a boost, missing window,        |                 |
| Victoria, BX156078   | Sheriff            | dents                                       | \$250           |
| 2012 Dodge Charger,  |                    |                                             |                 |
| CH236974             | Sheriff            | Not working, will not start                 | \$250           |
| 2016 Dodge Charger,  |                    |                                             |                 |
| GH165607             | Sheriff            | Not working, involved in accident, no title | \$250           |
| 2007 Chevy Impala,   |                    |                                             |                 |
| 79213468             | Sheriff            | Not working, starter is removed             | \$250           |
| 2005 Ford Crown      |                    | Working, cosmetic damage, park safety       |                 |
| Victoria, 5X113813   | Sheriff            | switch inoperable                           | \$250           |