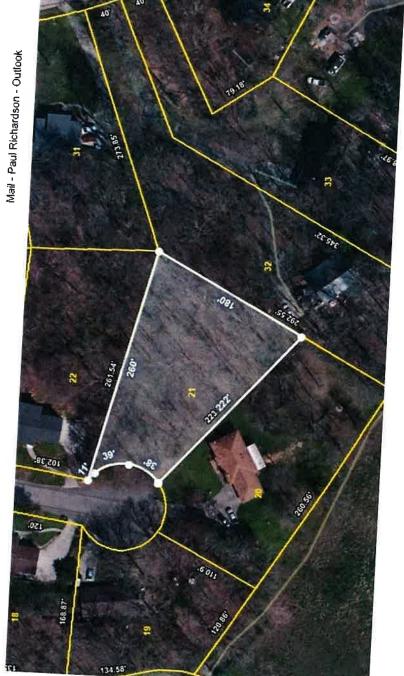

### 1. Request to Surplus the following on govdeals:

| DESCRIPTION          | DEPARTMENT         | Condition                                   | Starting<br>Bid |
|----------------------|--------------------|---------------------------------------------|-----------------|
| DESCRIPTION          | DEFAITIVILIT       | .64 Acre Vacant Lot in India Hills          | Diu             |
|                      |                    | Subdivision. Purchased when the ACCTC       |                 |
| Land at 135 Iroquios |                    | students had all-day classes to build       |                 |
| Lane in Clinton      | Board of Education | houses.                                     | \$15,000        |
| 2008 Ford F250 with  | Board of Eddcation | nouses.                                     | 713,000         |
| Service Body         | Fleet Services     | Working, has frame damage from a wreck      | \$250           |
| 2011 Ford Crown      |                    | 3,                                          |                 |
| Victoria, BX132053   | Sheriff            | Working, some dents and dings               | \$250           |
| 2011 Ford Crown      |                    |                                             |                 |
| Victoria, BX108478   | Sheriff            | Working, some dents and dings               | \$250           |
| 2011 Ford Crown      |                    | Not Working, will not start, some dents     |                 |
| Victoria, BX109407   | Sheriff            | and dings                                   | \$250           |
| 2012 Dodge Charger,  |                    | Not working, has electrical problems, no    |                 |
| CH172575             | Sheriff            | driver seat                                 | \$250           |
| 2011 Ford Crown      |                    | Starts with a boost, missing window,        |                 |
| Victoria, BX156078   | Sheriff            | dents                                       | \$250           |
| 2012 Dodge Charger,  |                    |                                             |                 |
| CH236974             | Sheriff            | Not working, will not start                 | \$250           |
| 2016 Dodge Charger,  |                    |                                             |                 |
| GH165607             | Sheriff            | Not working, involved in accident, no title | \$250           |
| 2007 Chevy Impala,   |                    |                                             |                 |
| 79213468             | Sheriff            | Not working, starter is removed             | \$250           |
| 2005 Ford Crown      |                    | Working, cosmetic damage, park safety       |                 |
| Victoria, 5X113813   | Sheriff            | switch inoperable                           | \$250           |