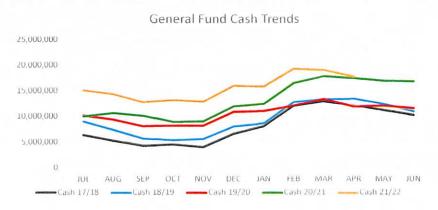

#### ANDERSON COUNTY GOVERNMENT CASH AND FUND BALANCE REPORT April 30, 2022

| FUND | DESCRIPTION                     | SP | NON-<br>ENDABLE | R  | ESTRICTED<br>FUNDS | C  | OMMITTED<br>FUNDS | ASSIGNED<br>FUNDS | 1700 | NASSIGNED<br>ND BALANCE | Fl        | TOTAL<br>JND BALANCE | CASH             |
|------|---------------------------------|----|-----------------|----|--------------------|----|-------------------|-------------------|------|-------------------------|-----------|----------------------|------------------|
| 101  | General Fund                    | \$ | =               | \$ | 945,796            | \$ | 1,733,340         | \$<br>3,192,382   | \$   | 7,120,929               | * \$      | 12,992,447           | \$<br>17,847,755 |
| 115  | Library Fund                    | \$ | -               | \$ | 277,367            |    |                   | \$<br>-           | \$   |                         | \$        | 277,367              | \$<br>442,827    |
| 116  | Solid Waste/Sanitation Fund     | \$ | -               | \$ | 189,522            | \$ | -                 | \$<br>(2)         | \$   | 1 (4)                   | \$        | 189,522              | \$<br>666,449    |
| 118  | Ambulance Fund                  | \$ | -               |    |                    | \$ | -                 | \$<br>-           | \$   | 969,825                 | \$        | 969,825              | \$<br>935,347    |
| 121  | American Rescue Plan            |    |                 |    |                    |    |                   |                   |      |                         | ********* |                      | \$<br>7,341,037  |
| 122  | Drug Control Fund               | \$ | -               | \$ | 150,936            | \$ | 8,754             | \$<br>-           | \$   | -                       | \$        | 159,690              | \$<br>181,613    |
| 127  | Channel 95 Fund                 | \$ | -               | \$ | -                  | \$ | -                 | \$<br>68,290      | \$   | (-)                     | \$        | 68,290               | \$<br>96,218     |
| 128  | Tourism Fund                    | \$ | -               | \$ | 237,796            | \$ | -                 | \$<br>200,000     | \$   | -                       | \$        | 437,796              | \$<br>606,718    |
| 131  | Highway Fund                    | \$ | 44,257          | \$ | 269,737            | \$ | 2,015,889         | \$<br>-           | \$   | -                       | \$        | 2,329,883            | \$<br>4,282,354  |
| 141  | General Purpose School Fund     | \$ | _               | \$ |                    | \$ | 10,873,573        | \$<br>-           | \$   | -                       | \$        | 10,873,573           | \$<br>24,102,593 |
| 143  | Central Cafeteria               | \$ | 126,069         | \$ | 1,784,310          | \$ | -                 | \$<br>-           | \$   |                         | \$        | 1,910,379            | \$<br>2,060,462  |
| 151  | General Debt Service Fund       | \$ | -               | \$ | 515,512            | \$ | -                 | \$<br>-           | \$   | 12                      | \$        | 515,512              | \$<br>521,106    |
| 152  | Rural Debt Service Fund         | \$ | -               | \$ | 337,093            | \$ |                   | \$<br>_           | \$   | -                       | \$        | 337,093              | \$<br>377,313    |
| 156  | Education Debt Service Fund     | \$ | -               | \$ | 179,076            | \$ | 118,995           | \$<br>-           | \$   | 12                      | \$        | 298,071              | \$<br>345,975    |
| 171  | Capital Projects Fund           | \$ | -               | \$ | 135,905            | \$ | -                 | \$<br>-           | \$   |                         | \$        | 135,905              | \$<br>652,620    |
| 177  | Education Capital Projects Fund |    |                 | \$ | 261,535            | \$ | -                 | \$<br>-           | \$   | 14                      | \$        | 261,535              | \$<br>647,499    |
| 263  | Employee Benefit Fund           | \$ | 38,412          | \$ | -                  | \$ | -                 | \$<br>1,154,648   | \$   | _                       | \$        | 1,193,060            | \$<br>1,355,412  |

<sup>\*</sup> General Unassigned Fund Balance limit of \$5.5MM requiring 2/3 (11) votes for budget amendments.

|                                                                                                                                                                                                                                                                                                                                                                                                                                                                                                                                                                                                                                                                                                                                                                                                                                                                                                                                                                                                                                                                                                                                                                                                                                                                                                                                                                                                                                                                                                                                                                                                                                                                                                                                                                                                                                                                                                                                                                                                                                                                                                                                | Cash Trends |
|--------------------------------------------------------------------------------------------------------------------------------------------------------------------------------------------------------------------------------------------------------------------------------------------------------------------------------------------------------------------------------------------------------------------------------------------------------------------------------------------------------------------------------------------------------------------------------------------------------------------------------------------------------------------------------------------------------------------------------------------------------------------------------------------------------------------------------------------------------------------------------------------------------------------------------------------------------------------------------------------------------------------------------------------------------------------------------------------------------------------------------------------------------------------------------------------------------------------------------------------------------------------------------------------------------------------------------------------------------------------------------------------------------------------------------------------------------------------------------------------------------------------------------------------------------------------------------------------------------------------------------------------------------------------------------------------------------------------------------------------------------------------------------------------------------------------------------------------------------------------------------------------------------------------------------------------------------------------------------------------------------------------------------------------------------------------------------------------------------------------------------|-------------|
| No. and Contract of the Contra | April       |
| Cash 17/18                                                                                                                                                                                                                                                                                                                                                                                                                                                                                                                                                                                                                                                                                                                                                                                                                                                                                                                                                                                                                                                                                                                                                                                                                                                                                                                                                                                                                                                                                                                                                                                                                                                                                                                                                                                                                                                                                                                                                                                                                                                                                                                     | 12,077,774  |
| Cash 18/19                                                                                                                                                                                                                                                                                                                                                                                                                                                                                                                                                                                                                                                                                                                                                                                                                                                                                                                                                                                                                                                                                                                                                                                                                                                                                                                                                                                                                                                                                                                                                                                                                                                                                                                                                                                                                                                                                                                                                                                                                                                                                                                     | 13,548,527  |
| Cash 19/20                                                                                                                                                                                                                                                                                                                                                                                                                                                                                                                                                                                                                                                                                                                                                                                                                                                                                                                                                                                                                                                                                                                                                                                                                                                                                                                                                                                                                                                                                                                                                                                                                                                                                                                                                                                                                                                                                                                                                                                                                                                                                                                     | 11,973,749  |
| Cash 20/21                                                                                                                                                                                                                                                                                                                                                                                                                                                                                                                                                                                                                                                                                                                                                                                                                                                                                                                                                                                                                                                                                                                                                                                                                                                                                                                                                                                                                                                                                                                                                                                                                                                                                                                                                                                                                                                                                                                                                                                                                                                                                                                     | 17,583,281  |
| Cash 21/22                                                                                                                                                                                                                                                                                                                                                                                                                                                                                                                                                                                                                                                                                                                                                                                                                                                                                                                                                                                                                                                                                                                                                                                                                                                                                                                                                                                                                                                                                                                                                                                                                                                                                                                                                                                                                                                                                                                                                                                                                                                                                                                     | 17,847,755  |