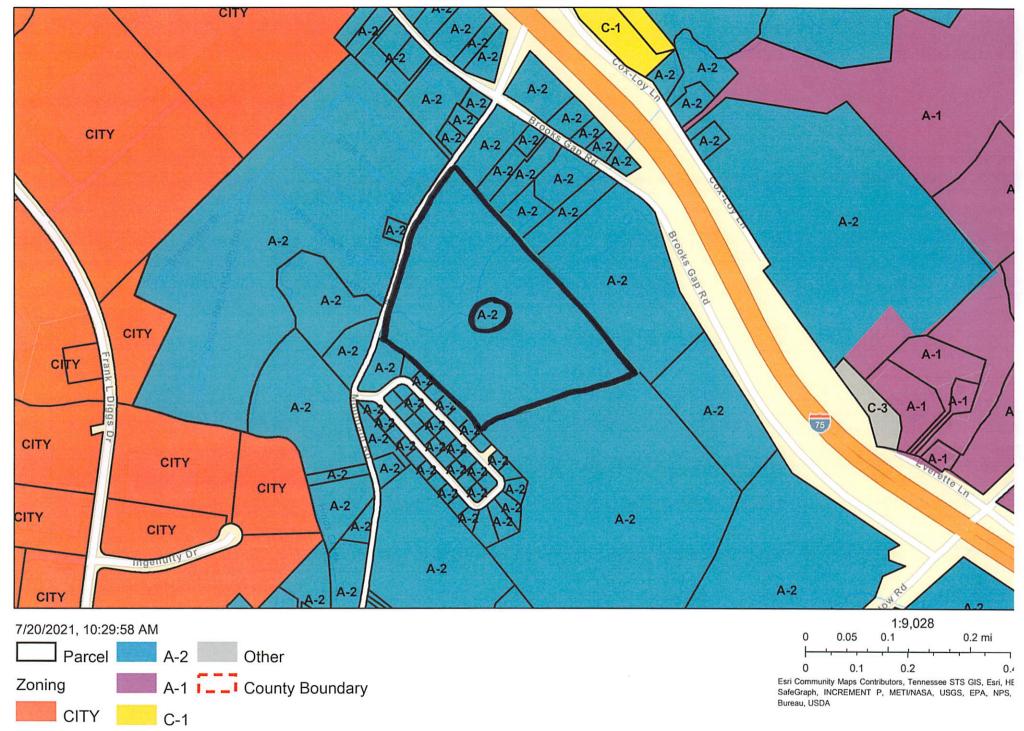

### 686 Mountain Rd

**NOW, THEREFORE BE IT ORDAINED** by the Anderson County Commission of Anderson County, Tennessee that:

**Section 1.** The zoning Map of Anderson County, Tennessee is hereby amended by rezoning Parcel 016.00; Anderson County Tax Map 055 from A-2 (Rural-Residential District) to R-1 (Suburban-Residential District). Said territory located at 686 Mountain Road, Clinton, TN; and being more clearly defined by the attached map that is made a part of this resolution: