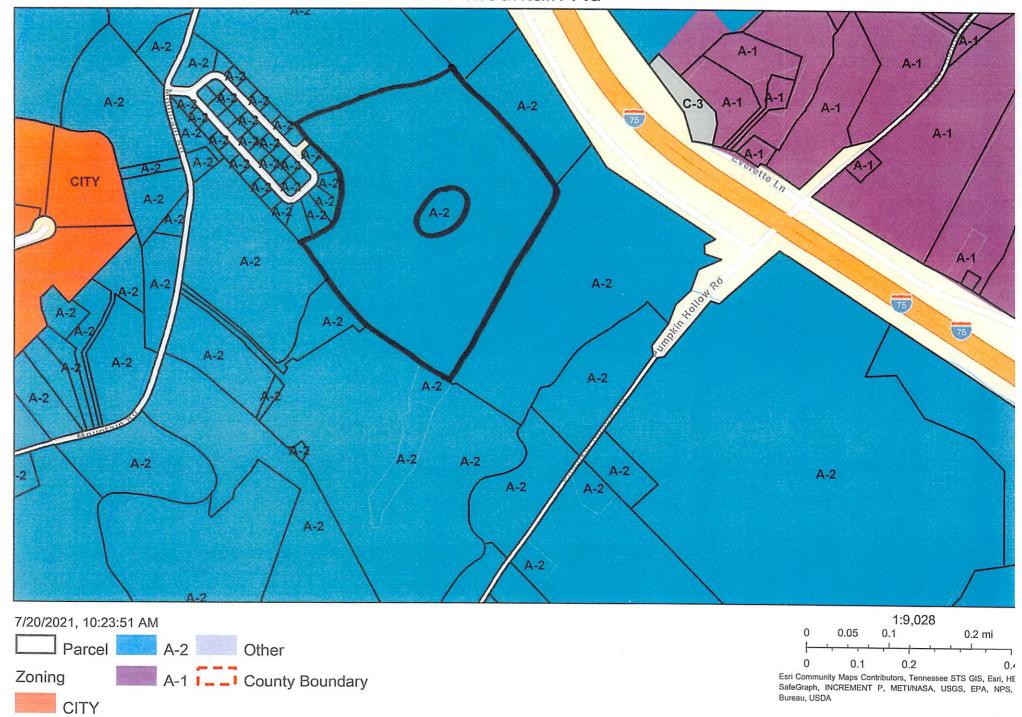

## Mountain Rd

**NOW, THEREFORE BE IT ORDAINED** by the Anderson County Commission of Anderson County, Tennessee that:

**Section 1.** The zoning Map of Anderson County, Tennessee is hereby amended by rezoning Parcel 038.00; Anderson County Tax Map 055 from A-2 (Rural-Residential District) to R-1 (Suburban-Residential District). Said territory located at Mountain Road, Clinton, TN; and being more clearly defined by the attached map that is made a part of this resolution: