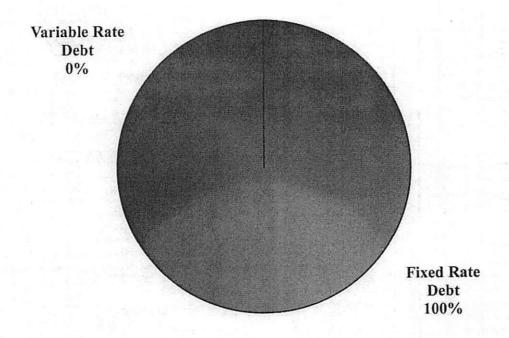

\$18,330,000.00 | \$5,599,419.60 | \$23,929,419.60 |

#### Par Amounts Of Selected Issues

| EDS - 2014B - TMBF - 5-1-2024 | 3,885,000.00<br>3,575,000.00<br>5,145,000.00<br>5,725,000.00 |
|-------------------------------|--------------------------------------------------------------|
| TOTAL                         | 18.330.000.00                                                |

# Anderson County, Tennessee Total Combined Outstanding Debt Service - Education Debt Service Fund



# Anderson County, Tennessee Education Debt Service Fund Fixed to Variable Rate Ratios

|                    | Outstanding  | %    |
|--------------------|--------------|------|
| Fixed Rate Debt    | 18,330,000   | 100% |
| Variable Rate Debt |              | 0%   |
|                    | \$18,330,000 |      |



# \$489,502

# Anderson County, Tennessee Energy Efficient Note, Series 2011 School Dept - Dated March 25, 2011

| Date                                                        | Principal                               | Coupon                                  | Total P+I              |
|-------------------------------------------------------------|-----------------------------------------|-----------------------------------------|------------------------|
| 06/30/2020                                                  | •                                       | •                                       |                        |
| 06/30/2021                                                  | 48,950.16                               | •                                       | 48,950.10