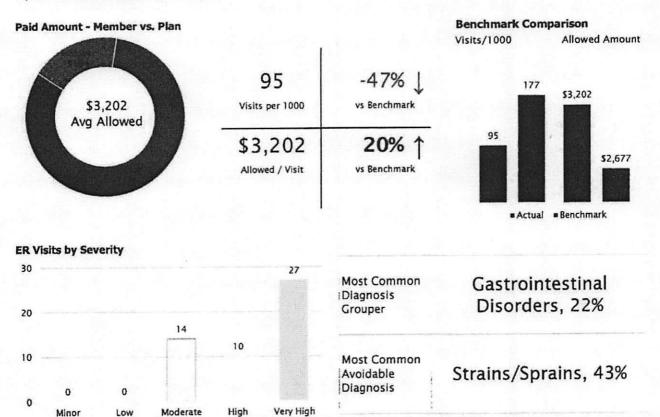

| \$778.26            | 1.05%           |
| MORRISTOWN HAMBLEN HOSPITAL ASSOCIATION             | \$5,288.02   | 2        | 1         | \$5,288.02          | 0.90%           |
| LECONTE MEDICAL CENTER                              | \$3,514.56   | 2        | 1         | \$3,514.56          | 0.60%           |
| FORT LOUDOUN MEDICAL CENTER                         | \$2,016.02   | 2        | 1         | \$2,016.02          | 0.34%           |
| OTHER                                               | \$3,979.58   | 13       | 11        | \$361.78            | 0.67%           |
| TOTAL                                               | \$590,233.84 |          |           |                     |                 |



# **Emergency Room Utilization Dashboard**

Population: ANDERSON COUNTY GOVERNMENT



#### **Emergency Room Visits by Month**



0 members had 6 or more ER visits. These members accounted for 0 visits, 0% of the total.

14% of ER visits were potentially avoidable.



## **Inpatient Admissions**









# **Utilization Metrics**

| THE PERSON NAMED IN COLUMN TWO             | <b>克斯坦亚加斯</b> |                                                    | 2019 to Mar 2020