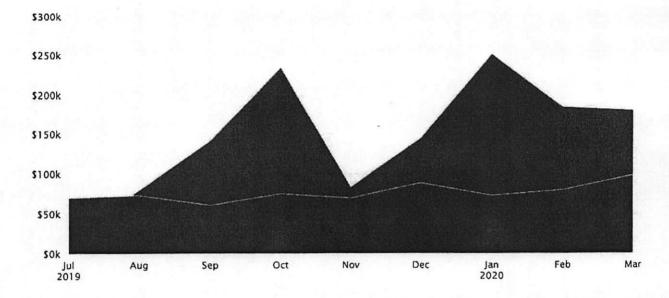

|
| U.SÚ/BEUCHWEIK      | av Kuokeoslov  | in 7019 (omassazo)           | ON SERVICE SER |



Monthly Summary
Population: ANDERSON COUNTY GOVERNMENT

# **Total Health Plan Claims Paid**



|          | Medical Claims<br>Paid | Pharmacy Claims<br>Paid | Total Health Plan<br>Claims Paid | Subscribers | Members |
|----------|------------------------|-------------------------|----------------------------------|-------------|---------|
| Jul-2019 | \$14,897               | \$70,226                | \$85,124                         | 319         | 735     |
| Aug-2019 | \$79,471               | \$73,255                | \$152,726                        | 317         | 722     |
| Sep-2019 | \$141,442              | \$61,394                | \$202,836                        | 319         | 722     |
| Oct-2019 | \$234,156              | \$75,187                | \$309,343,                       | 320         | 724     |
| Nov-2019 | \$83,226               | \$69,802