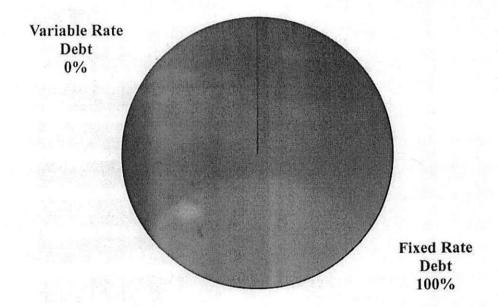

$4,033,825.17 | \$19,403,825.17 |  |

#### Par Amounts Of Selected Issues

| RUR - 2014A - TMBF - 5-1-2024 | 3,410,000.00<br>4,970,000.00<br>5,465,000.00<br>1,525,000.00 |
|-------------------------------|--------------------------------------------------------------|
| TOTAL                         | 15.370.000.00                                                |

Anderson County, Tennessee
Total Combined Outstanding Debt Service - Rural School Debt Service Fund



# Anderson County, Tennessee Rural School Fund - Rural Elementary School Fixed to Variable Rate Ratios

|                    | Outstanding  | %    |
|--------------------|--------------|------|
| Fixed Rate Debt    | 15,370,000   | 100% |
| Variable Rate Debt | -            | 0%   |
|                    | \$15,370,000 |      |



#### \$5,180,000

#### Anderson County, Tennessee Rural High School Loan, Series 2014B

| Date                                                         | Principal                             | Coupon                                  | Interest                                | Total P+I                               | Fiscal Total |  |
|--------------------------------------------------------------|---------------------------------------|-----------------------------------------|-----------------------------------------|-----------------------------------------|--------------|--|
| 05/01/2020                                                   |                                       | •                                       | _                                       | -