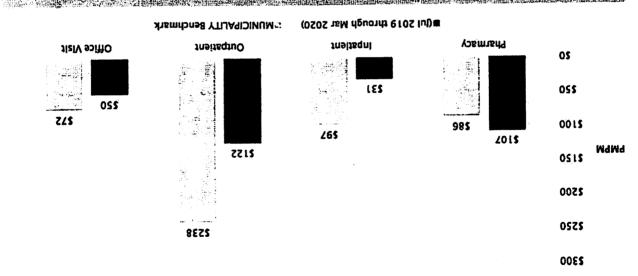

9             |             |
| Pharmacy                 | \$106.65             |             |
| Medical & Rx Gross       | \$309.94             |             |
| Estimated Reimbursements | \$0.00               |             |
| Medical & Rx Net         | \$309.94             |             |



#### Health Plan Snapshot

Population: ANDERSON COUNTY GOVERNMENT

This report provides a snapshot of health plan membership and costs compared to a prior period and a set of benchmark values. Performance relative to the comparison period can determine which cost drivers are growing and which are shrinking. Performance venezative to the comparison period can determine which cost drivers are growing and which are shready performing well within the venezation

# Plan Paid Amount by Service Category



| WEO'                | %S8.01         | %69'8 L                      | % Total Employee Contribution