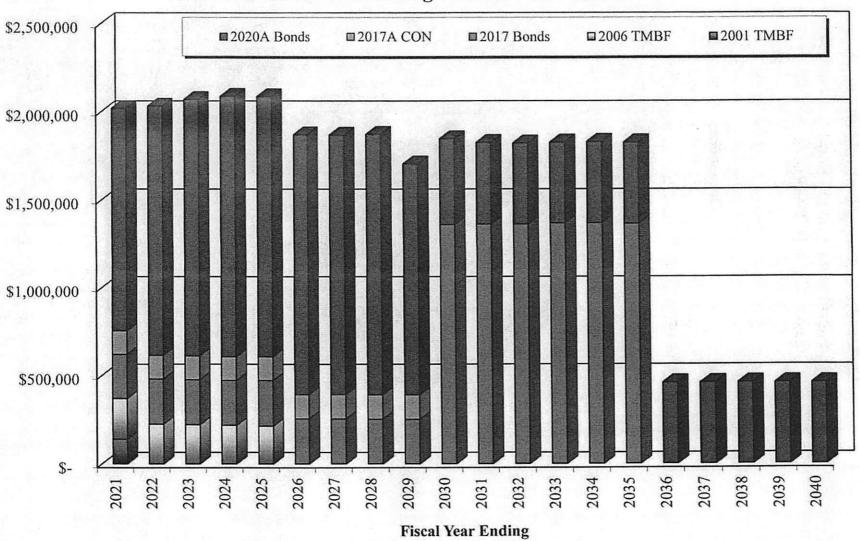

00      | 461,700.00      |
| 06/30/2040 | 450,000.00      | 11,250.00      | 461,250.00      |
| Total      | \$23,940,000.00 | \$6,949,413.16 | \$30,889,413.16 |

#### Par Amounts Of Selected Issues

| GF - 2001 TMBF Anytime @ Par                | 134,000.00    |
|---------------------------------------------|---------------|
| GF - 2006 TMBF - Jail - Anytime @ Par       | 965,000.00    |
| GF - 2017 - 5-1-2023                        | 7,900,000.00  |
| GF - 2017A CON - Regions Bank - 101 Anytime | 1,091,000.00  |
| GF - 2020 - 5-1-2029                        | 13,850,000.00 |
|                                             |               |
| TÔTAI                                       | 23 940 000 00 |

# Anderson County, Tennessee Total Combined Outstanding Debt Service - General Fund



# Anderson County, Tennessee General Debt Service Fund Fixed to Variable Rate Ratios

|                    | Outstanding | %   |
|--------------------|-------------|-----|
| Fixed Rate Debt    | 22,841,000  | 95% |
| Variable Rate Debt | 1,099,000   | 5%  |
|                    | 23,940,000  |     |



#### \$4,505,215

#### Anderson County, Tennessee Rural Elementary School Loan, Series 2014A

| Date                    | Principal                              | Coupon   | Interest     | Total P+I                               | Fiscal Total |
|-------------------------|----------------------------------------|----------|--------------|-----------------------------------------|--------------|
| 05/01/2020              |                                        | _        |              |