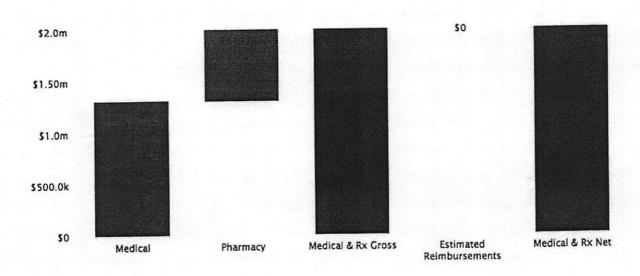

| BCBSTN           |      | ВСВ            |





# **Anderson County Government**

2019-2020 Third Quarter Review

**CBIZ Benefits & Insurance Services, Inc.** 



# **Net Paid Claims**

Population: ANDERSON COUNTY GOVERNMENT

This report uses claims paid over the Specific Deductible as an estimate of individual stop loss reimbursements. It assumes that both Medical and Rx claims are eligible for reimbursement. Average employee and member counts are calculated based on enrollment in a medical plan. Period over period % change calculations on aggregate values are annualized. Estimated reimbursements may not include lasers or aggregate reimbursements.

Specific Deductible: \$100,000.00, Aggregating Specific Deductible: \$40,000.00

# Net Paid Claims, Medical, and Pharmacy

\$2.50m



| Net Paid Claims          | Jul 2019 to Mar 2020 | Annualized  |
|--------------------------|----------------------|-------------|
| Enrollment               |                      |             |
| Avg. Employees           | 318                  |             |
| Avg. Members             | 718                  |             |
| Aggregate Plan Paid      |                      |             |
| Medical                  | \$1,315,076          | \$1,753,435 |
| Pharmacy                 | \$689,949            | \$919,932   |
| Medical & Rx Gross       | \$2,005,026          | \$2,673,367 |
| Estimated Reimbursements | so                   | 02          |
| Medical & Rx Net         | \$2,005,026          | \$2,673,367 |
| PMPM Plan Paid           |                      |             |
| Medi