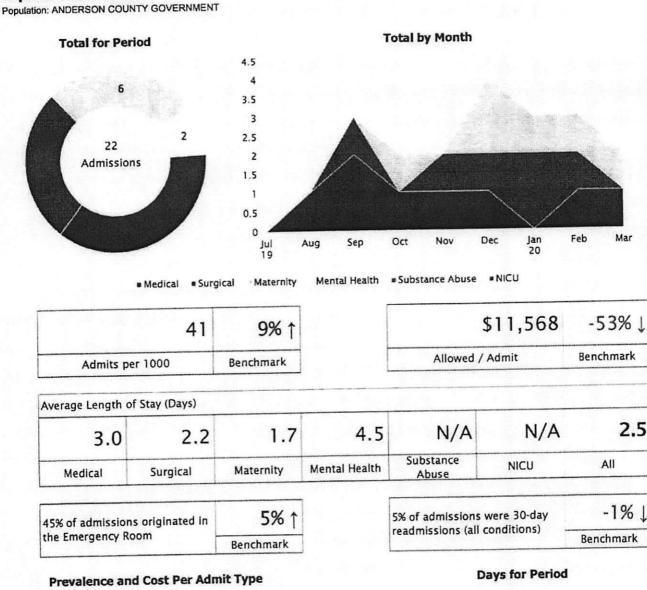

| \$3,514.56   | 2        | 1         | \$3,514.56          | 0.60%           |
| FORT LOUDOUN MEDICAL CENTER                         | \$2,016.02   | 2        | 1         | \$2,016.02          | 0.34%           |
| OTHER                                               | \$3,979.58   | 13       | 11        | \$361.78            | 0.67%           |
| TOTAL                                               | \$590,233.84 |          |           |                     |                 |



# **Emergency Room Utilization Dashboard**

Population: ANDERSON COUNTY GOVERNMENT



#### **Emergency Room Visits by Month**



0 members had 6 or more ER visits. These members accounted for 0 visits, 0% of the total.

14% of ER visits were potentially avoidable.



## **Inpatient Admissions**









# **Utilization Metrics**

| THE PERSON NAMED IN COLUMN TWO             | <b>克斯坦亚加斯</b> |                                                    | 2019 to Mar 2020