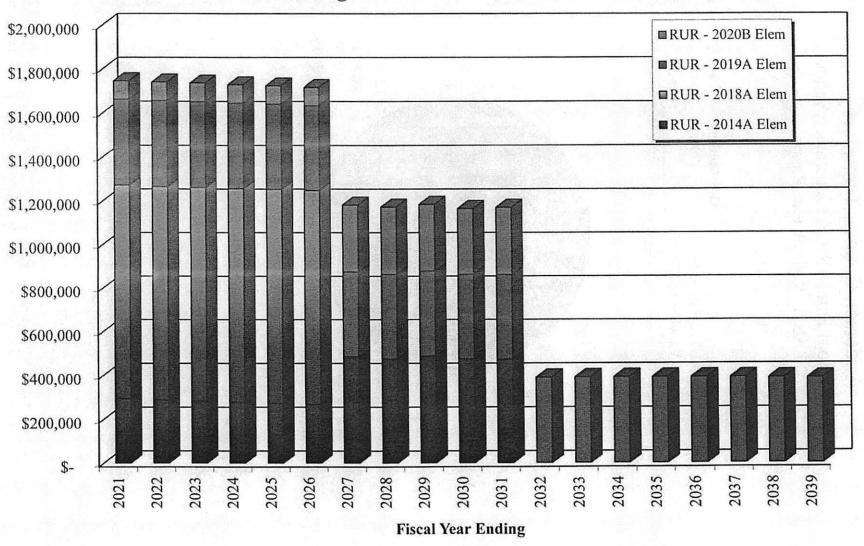

06/30/2036 | 345,000.00         | 46,837.50      | 391,837.50      |  |
| 06/30/2037 | 355,000.00         | 36,056.26      | 391,056.26      |  |
| 06/30/2038 | 365,000,00         | 24,518.76      | 389,518.76      |  |
| 06/30/2039 | 375,000.00         | 12,656.26      | 387,656.26      |  |
| Total      | \$15,370,000.00    | \$4,033,825.17 | \$19,403,825.17 |  |

#### Par Amounts Of Selected Issues

| RUR - 2014A - TMBF - 5-1-2024 | 3,410,000.00<br>4,970,000.00<br>5,465,000.00<br>1,525,000.00 |
|-------------------------------|--------------------------------------------------------------|
| TOTAL                         | 15.370.000.00                                                |

Anderson County, Tennessee
Total Combined Outstanding Debt Service - Rural School Debt Service Fund



# Anderson County, Tennessee Rural School Fund - Rural Elementary School Fixed to Variable Rate Ratios

|                    | Outstanding  | %    |
|--------------------|--------------|------|
| Fixed Rate Debt    | 15,370,000   | 100% |
| Variable Rate Debt | -            | 0%   |
|                    | \$15,370,000 |      |



#### \$5,180,000

#### Anderson County, Tennessee Rural High School Loan, Series 2014B

| Date                                                         | Principal                             | Coupon                                  | Interest                                | Total P+I                               | Fiscal Total |  |
|--------------------------------------------------------------|---------------------------------------|-------------------------