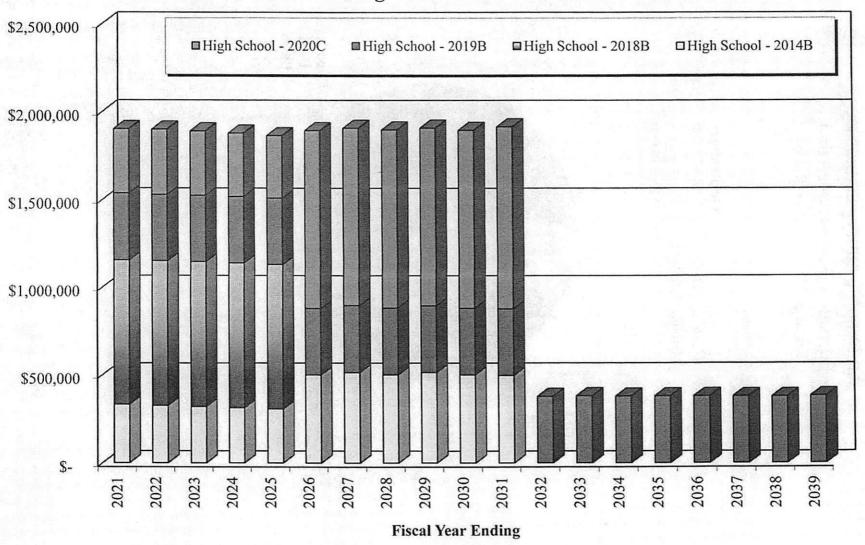

6.26      | 380,456.26      |
| 06/30/2036 | 335,000.00      | 45,706.26      | 380,706.26      |
| 06/30/2037 | 345,000.00      | 35,237.50      | 380,237.50      |
| 06/30/2038 | 355,000.00      | 24,025.00      | 379,025.00      |
| 06/30/2039 | 370,000.00      | 12,487.50      | 382,487.50      |
| Total      | \$18,330,000.00 | \$5,599,419.60 | \$23,929,419.60 |

#### Par Amounts Of Selected Issues

| EDS - 2014B - TMBF - 5-1-2024 | 3,885,000.00<br>3,575,000.00<br>5,145,000.00<br>5,725,000.00 |
|-------------------------------|--------------------------------------------------------------|
| TOTAL                         | 18.330.000.00                                                |

# Anderson County, Tennessee Total Combined Outstanding Debt Service - Education Debt Service Fund



# Anderson County, Tennessee Education Debt Service Fund Fixed to Variable Rate Ratios

|                    | Outstanding  | %    |
|--------------------|--------------|------|
| Fixed Rate Debt    | 18,330,000   | 100% |
| Variable Rate Debt |              | 0%   |
|                    | \$18,330,000 |      |



# \$489,502

# Anderson County, Tennessee Energy Efficient Note, Series 2011 School Dept - Dated March 25, 2011

| Date                                                        | Principal                               | Coupon                                  | Total P+I              |
|-------------------------------------------------------------|-----------------------------------------|-----------------------------------------|------------------------|
| 06/30/2020