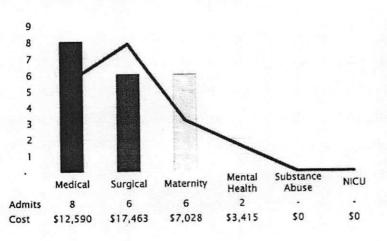

| \$3,514.56   | 2        | 1         | \$3,514.56          | 0.60%           |
| FORT LOUDOUN MEDICAL CENTER                         | \$2,016.02   | 2        | 1         | \$2,016.02          | 0.34%           |
| OTHER                                               | \$3,979.58   | 13       | 11        | \$361.78            | 0.67%           |
| TOTAL                                               | \$590,233.84 |          |           |                     |                 |



# **Emergency Room Utilization Dashboard**

Population: ANDERSON COUNTY GOVERNMENT



#### **Emergency Room Visits by Month**



0 members had 6 or more ER visits. These members accounted for 0 visits, 0% of the total.

14% of ER visits were potentially avoidable.



## **Inpatient Admissions**









# **Utilization Metrics**

| THE PERSON NAMED IN COLUMN TWO             | <b>克斯坦亚加斯</b> |                                                    | 2019 to Mar 2020