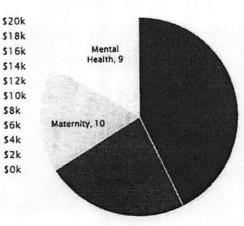

| \$3,514.56   | 2        | 1         | \$3,514.56          | 0.60%           |
| FORT LOUDOUN MEDICAL CENTER                         | \$2,016.02   | 2        | 1         | \$2,016.02          | 0.34%           |
| OTHER                                               | \$3,979.58   | 13       | 11        | \$361.78            | 0.67%           |
| TOTAL                                               | \$590,233.84 |          |           |                     |                 |



# **Emergency Room Utilization Dashboard**

Population: ANDERSON COUNTY GOVERNMENT



#### **Emergency Room Visits by Month**



0 members had 6 or more ER visits. These members accounted for 0 visits, 0% of the total.

14% of ER visits were potentially avoidable.



## **Inpatient Admissions**









# **Utilization Metrics**

| THE PERSON NAMED IN COLUMN TWO             | <b>克斯坦亚加斯</b> |                                                    | 2019 to Mar 2020