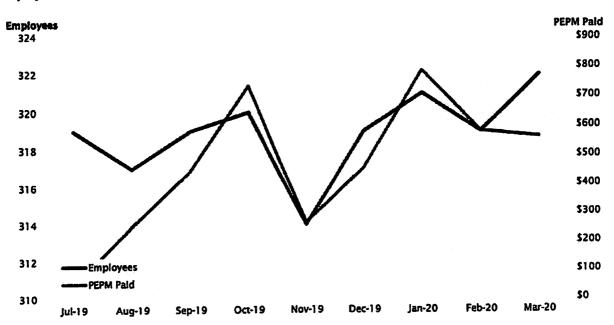

| -46.66%          |
| Avg Claim Cost                      | \$287.20       | \$352.09                                 | -18.43%          |
| Avg Cost/Claimants                  | \$2,558.51     | \$4,900.06                               | -47.79%          |
| Avg Lines/Claimants                 | 27.58          | 41.85                                    | -34.10%          |
| % In Paid In-Network (Facility)     | 91.00%         | 97.90%                                   | -6.90%           |
| % in Paid in-Network (Professional) | 92.63 <b>%</b> | 94.12%                                   | -1.49%           |
| % in Pald in-Network (Total)        | 91.76%         | 96.67%                                   | -4.91%           |

# **Employees and PEPM Paid Amount, Monthly Trend**





# **Expense Distribution**

Population: ANDERSON COUNTY GOVERNMENT

All members in the population are ranked by total paid amount. Both medical and pharmacy costs are included. Using this ranking, members are broken into % of total population groupings. Both current member(s) and termed member(s) are included in the analysis. The top 5% of the population generally accounts for a higher percent of the total costs than all the other percentage groups combined, and represents a key group of individuals to focus care management activities on.

| CONTROL OF THE CONTRO |              | · · · · · · · · · · · · · · · · · · · | 。4中的EPPENSEE推出的 |                |              |
|----------------------------------------------------------------------------------------------------------------------