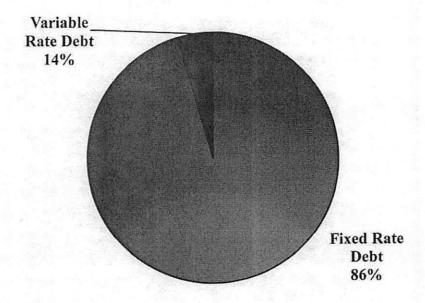

--------|---------------|
| GF - 2006 TMBF - Jail - Anytime @ Par       | 965,000.00    |
| GF - 2017 - 5-1-2023                        | 7,900,000.00  |
| GF - 2017A CON - Regions Bank - 101 Anytime | 1,091,000.00  |
| GF - 2020 - 5-1-2029                        | 13,850,000.00 |
|                                             |               |
| TÔTAI                                       | 23 940 000 00 |

# Anderson County, Tennessee Total Combined Outstanding Debt Service - General Fund



# Anderson County, Tennessee General Debt Service Fund Fixed to Variable Rate Ratios

|                    | Outstanding | %   |
|--------------------|-------------|-----|
| Fixed Rate Debt    | 22,841,000  | 95% |
| Variable Rate Debt | 1,099,000   | 5%  |
|                    | 23,940,000  |     |



#### \$4,505,215

#### Anderson County, Tennessee Rural Elementary School Loan, Series 2014A

| Date                    | Principal                              | Coupon   | Interest     | Total P+I                               | Fiscal Total |
|-------------------------|----------------------------------------|----------|--------------|-----------------------------------------|--------------|
| 05/01/2020              |                                        | _        |              |                                         |              |
| 11/01/2020              | •                                      | <u>.</u> | 46,887.50    | 46,887.50                               |              |
| 05/01/2021              | 200,000.00                             | 2.750%   | 46,887.50    | 2