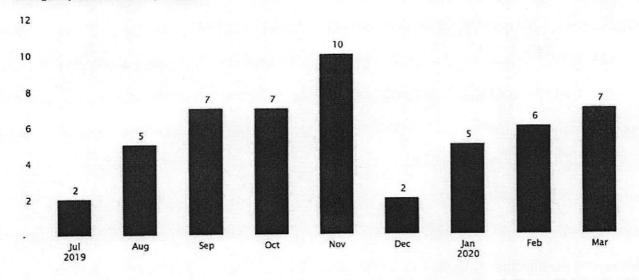

| MORRISTOWN HAMBLEN HOSPITAL ASSOCIATION             | \$5,288.02   | 2        | 1         | \$5,288.02          | 0.90%           |
| LECONTE MEDICAL CENTER                              | \$3,514.56   | 2        | 1         | \$3,514.56          | 0.60%           |
| FORT LOUDOUN MEDICAL CENTER                         | \$2,016.02   | 2        | 1         | \$2,016.02          | 0.34%           |
| OTHER                                               | \$3,979.58   | 13       | 11        | \$361.78            | 0.67%           |
| TOTAL                                               | \$590,233.84 |          |           |                     |                 |



# **Emergency Room Utilization Dashboard**

Population: ANDERSON COUNTY GOVERNMENT



#### **Emergency Room Visits by Month**



0 members had 6 or more ER visits. These members accounted for 0 visits, 0% of the total.

14% of ER visits were potentially avoidable.



## **Inpatient Admissions**









# **Utilization Metrics**

| THE PERSON NAMED IN COLUMN TWO             | <b>克斯坦亚加斯</b> |                                                    | 2019 to Mar 2020