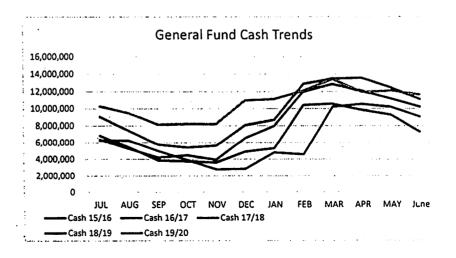

## Cash Trends

|            | June       |
|------------|------------|
|            |            |
| Cash 15/16 | 9,045,793  |
| Cash 16/17 | 7,309,040  |
| Cash 17/18 | 10,202,757 |
| Cash 18/19 | 11,086,778 |
| Cash 19/20 | 11,627,506 |